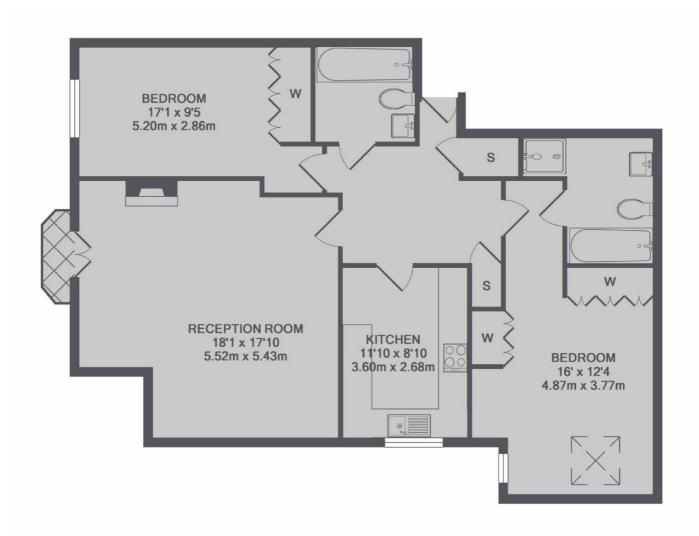

## Wimbledon Hill Road, SW19 £925,000

One of the most impressive flats in the building, this penthouse, two double bedroom apartment has been fully renovated within the last few years, offers underground parking, a share of freehold and no onward chain.

## **Features**

Penthouse Apartment Two Double Bedrooms Two Bathrooms No Onward Chain Share Of Freehold Underground Parking

Wimbledon 020 8545 8580 dexters.co.uk

## Wimbledon Hill Road, London, SW19

TOTAL APPROX. FLOOR AREA 1010 SQ.FT. (93.8 SQ.M.)

Wimbledon

London

Sales

**SW19 1RF** 

12 The Broadway

020 8545 8580