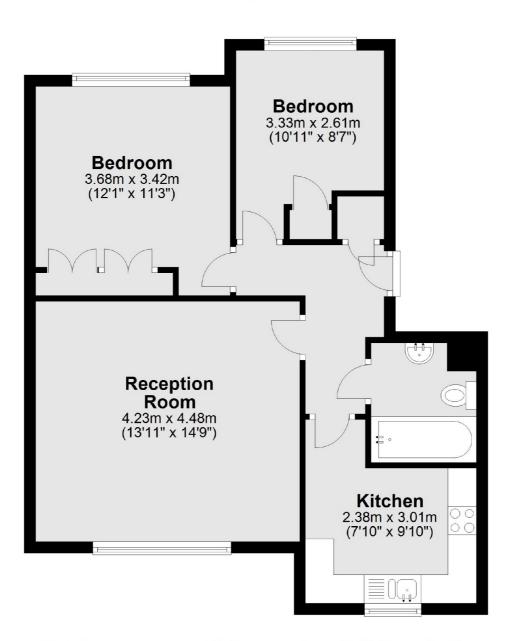

## East Road, SW19 £395,000

A two double bedroom, ground floor purpose built apartment. There is an off street parking space, the property is presented in beautiful condition, there are communal gardens and no onward chain.

## East Road, London, SW19

Total area: approx. 59.7 sq. metres (642.7 sq. feet)

Wimbledon

London

SW19 1RF

12 The Broadway

020 8545 8580