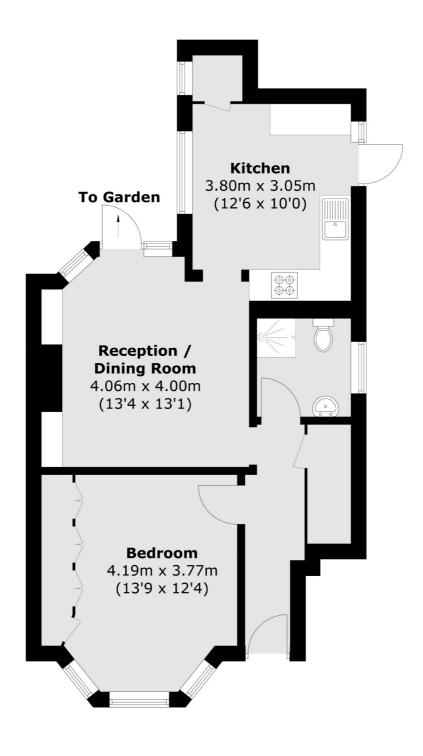

## Vale Crescent, SW15

£1,795 Per calendar month

A recently refurbished, one double bedroom, ground floor maisonette with an eat-in kitchen, modern shower room and generous private garden and separate patio space.

### Vale Crescent, London, SW15

Total area (approx.): 54.3 sq. m (584.5 sq. ft)

Wimbledon

London

Lettings

SW19 1RF

12 The Broadway

020 8545 8581