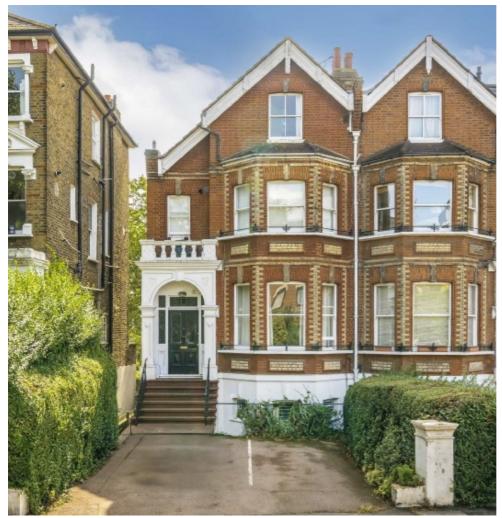

## Worple Road, SW20 £519,500

A two bedroom, ground floor garden flat, with a private area of garden, opening on to an expansive communal garden. The ceilings are high, the condition is superb and there is no onward chain.

Located just a short distance from central Wimbledon with the district line tube, overground train and tram line, as well as exclusive shops, restaurants, pubs and bars.

## **Features**

Own Front Door Two Bedrooms Private and Communal Gardens High Ceilings Separate Kitchen Victorian Conversion

Wimbledon 020 8545 8580 dexters.co.uk