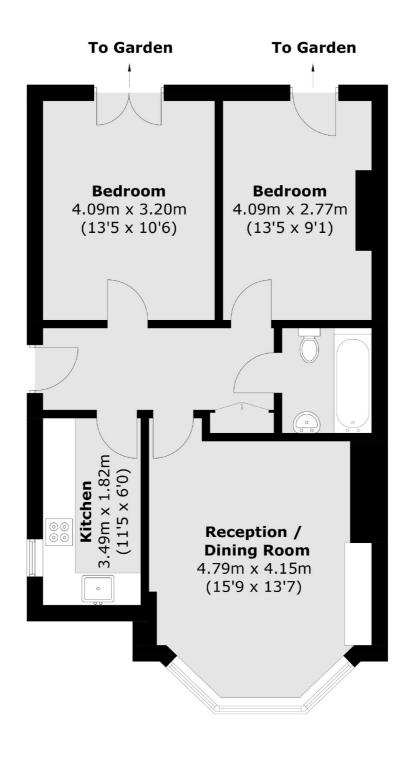

## Worple Road, London, SW20

Total area (approx.): 63.6 sq. m (684.6 sq. ft)

Wimbledon

London

Sales

**SW19 1RF** 

12 The Broadway

020 8545 8580