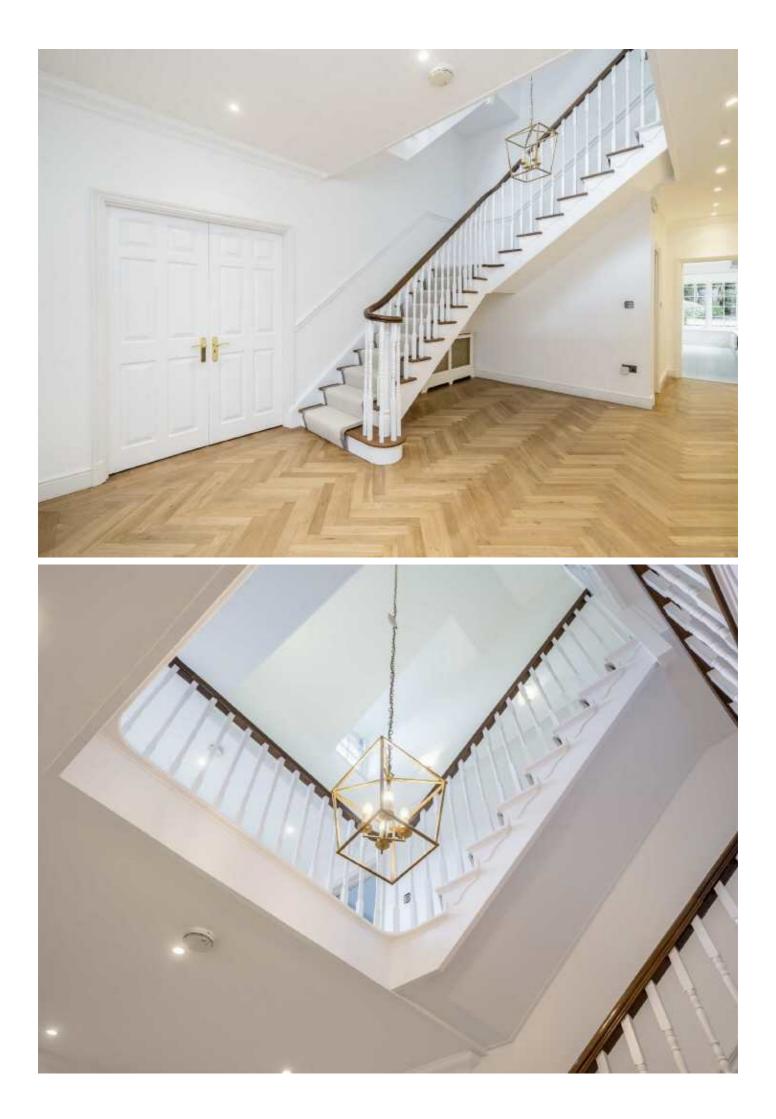

## Greenoak Way, SW19

This exquisite double fronted family home is in a cul-de-sac next to Wimbledon Common. Presented in excellent condition throughout with a garage and off-street parking.

Upon entering this elegant home, there is an impressive entrance hallway which provides access to the study, a dining room, a WC and the triple aspect reception room which has a central feature fireplace.