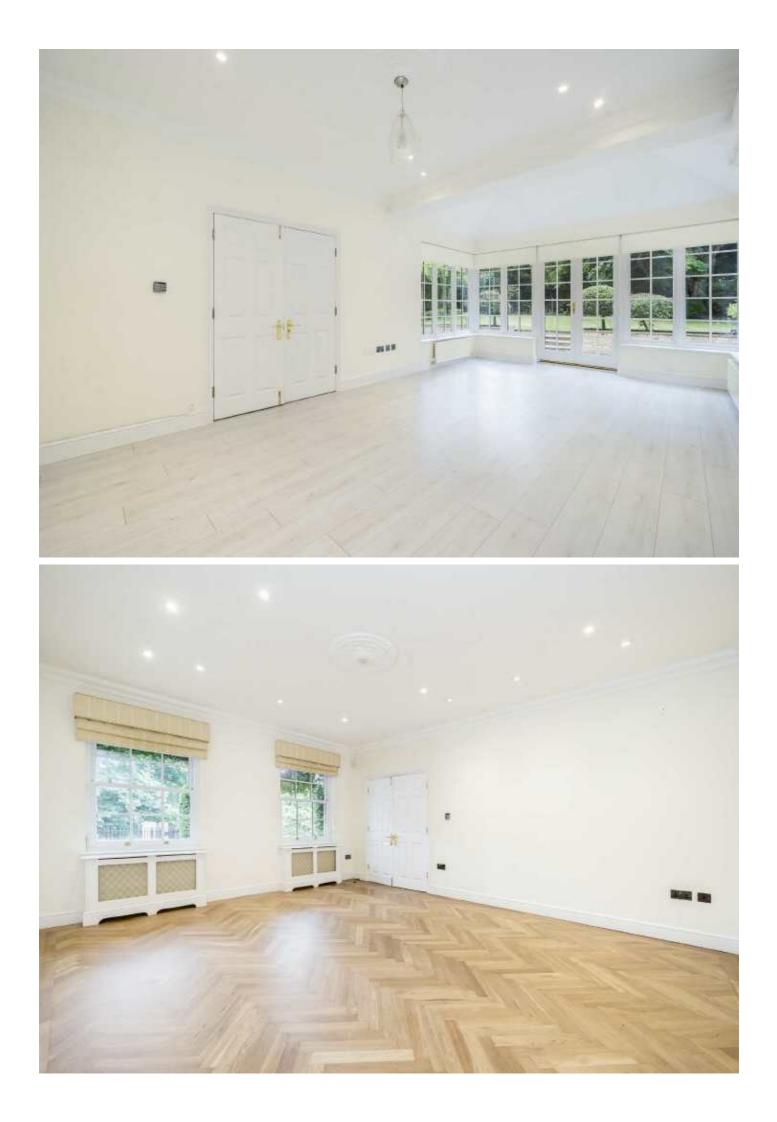

## Greenoak Way, SW19

This exquisite double fronted family home is in a cul-de-sac next to Wimbledon Common. Presented in excellent condition throughout with a garage and off-street parking.

Upon entering this elegant home, there is an impressive entrance hallway which provides access to the study, a dining room, a WC and the triple aspect reception room which has a central feature fireplace.

On the upper two levels there are six double bedrooms, five bath/shower suites which are all beautifully finished and the master bedroom has his and hers walk in wardrobe.

Outside there is an elevated corner plot garden, patio providing ample space for BBQ area and table/chairs, double garage and off street parking.

## Features

Seven Bedrooms Five Bathrooms Double Garage Landscaped Garden Utility Room Cul-de-sac