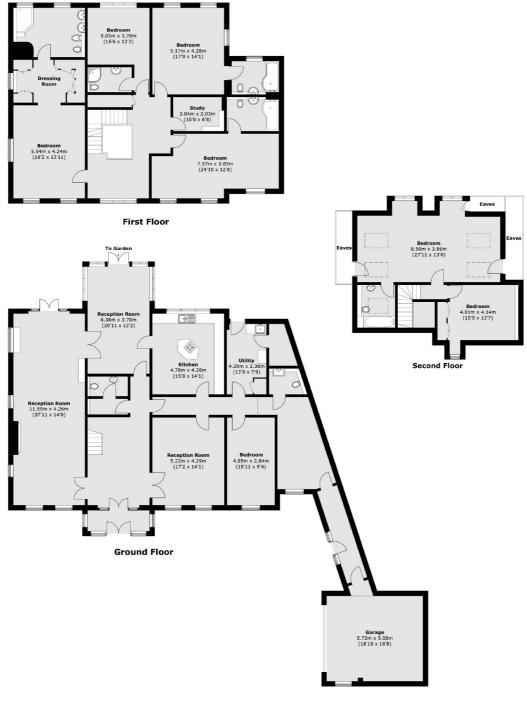

## Greenoak Way, London, SW19

Total area (approx.): 484.7 sq. m (5,217.3 sq. ft) (Excluding Eaves)

Wimbledon 12 The Broadway London SW19 1RF Lettings 020 8545 8581 Energy Rating: C. We aim to make our particulars both accurate and reliable. However they are not guaranteed; nor do they form part of an offer or contract. If you require clarification on any points then please contact us, especially if you're traveling some distance to view. Please note that appliances and heating systems have not been tested and therefore no warranties can be given as to their good working order.