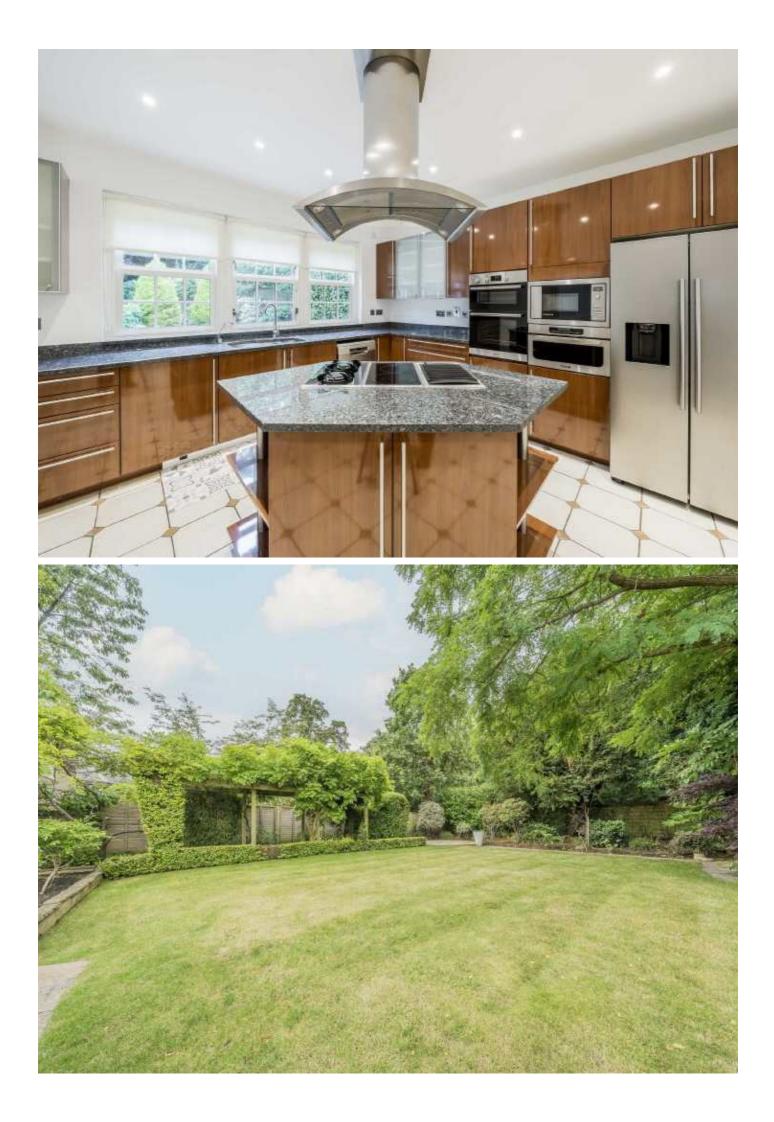

On the upper two levels there are six double bedrooms, five bath/shower suites which are all beautifully finished and the master bedroom has his and hers walk in wardrobe.

Outside there is an elevated corner plot garden, patio providing ample space for BBQ area and table/chairs, double garage and off street parking.