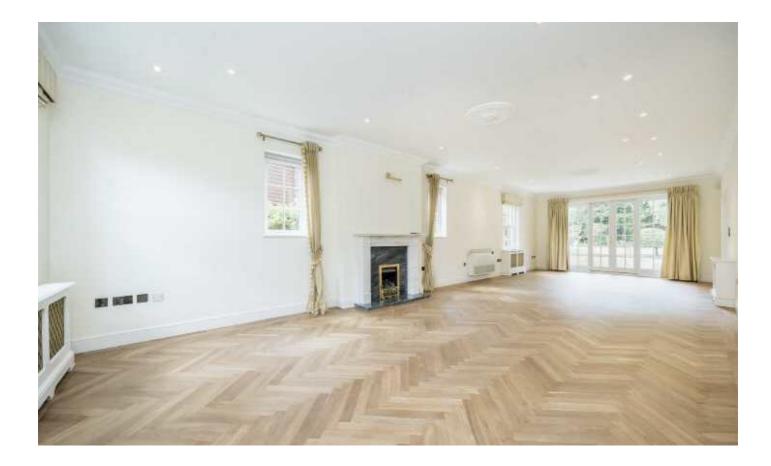

## Greenoak Way, SW19

This exquisite double fronted family home is in a cul-de-sac next to Wimbledon Common. Presented in excellent condition throughout with a garage and off-street parking.

Upon entering this elegant home, there is an impressive entrance hallway which provides access to the study, a dining room, a WC and the triple aspect reception room which has a central feature fireplace.