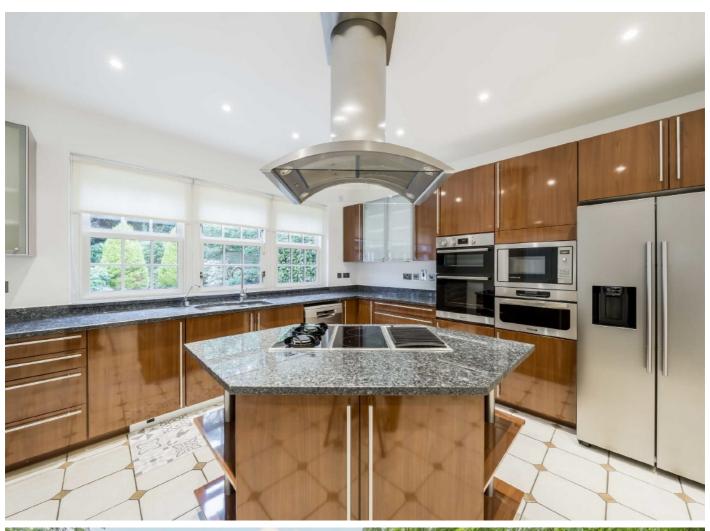

## Greenoak Way, SW19

This exquisite double fronted family home is in a cul-de-sac next to Wimbledon Common. Presented in excellent condition throughout with a garage and off-street parking.

Upon entering this elegant home, there is an impressive entrance hallway which provides access to the study, a dining room, a WC and the triple aspect reception room which has a central feature fireplace.