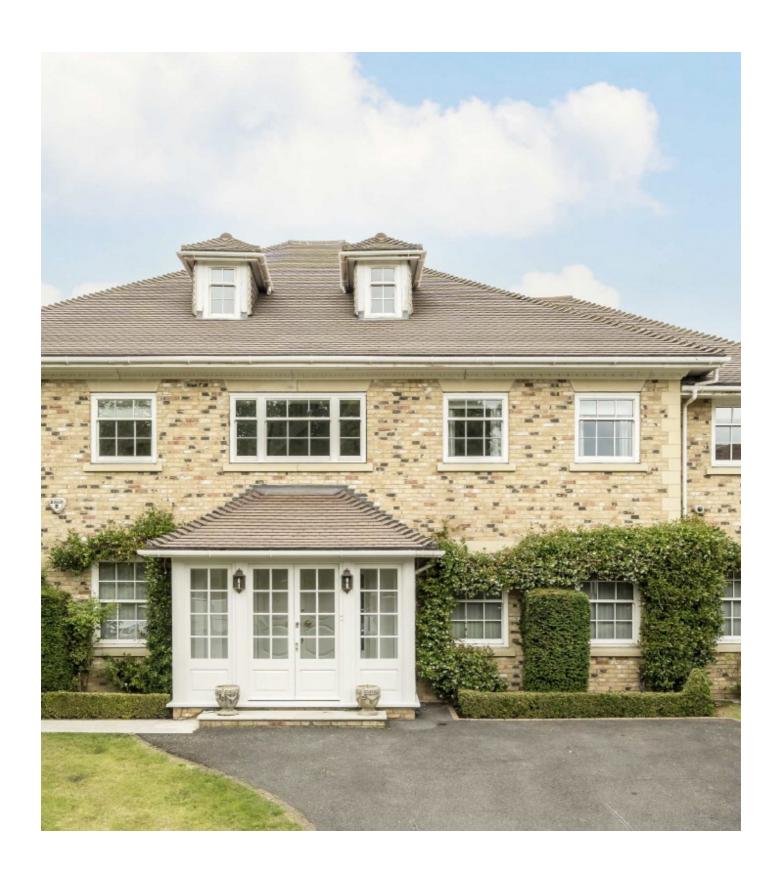

## Greenoak Way, SW19

This exquisite double fronted family home is in a cul-de-sac next to Wimbledon Common. Presented in excellent condition throughout with a garage and off-street parking.

Upon entering this elegant home, there is an impressive entrance hallway which provides access to the study, a dining room, a WC and the triple aspect reception room which has a central feature fireplace.