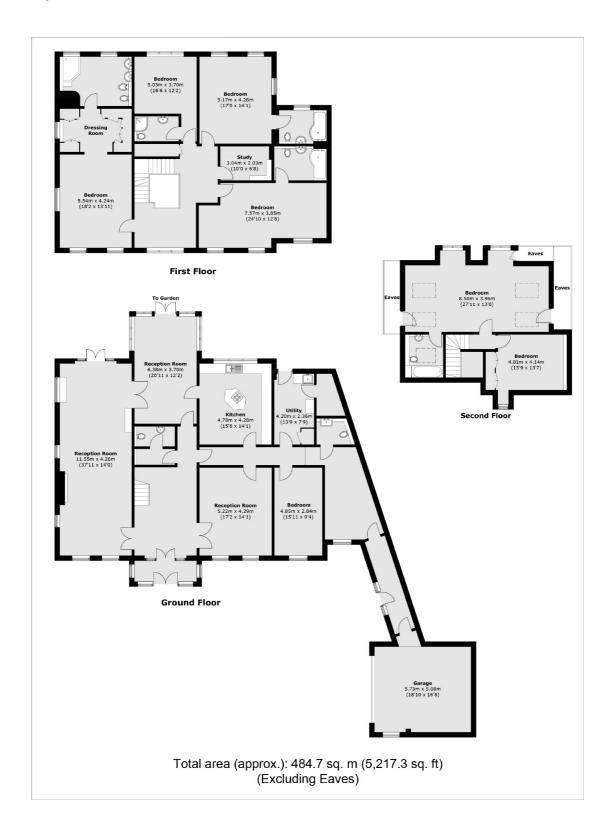

## Greenoak Way, SW19

This exquisite double fronted family home is in a cul-de-sac next to Wimbledon Common. Presented in excellent condition throughout with a garage and off-street parking.

Upon entering this elegant home, there is an impressive entrance hallway which provides access to the study, a dining room, a WC and the triple aspect reception room which has a central feature fireplace.

On the upper two levels there are six double bedrooms, five bath/shower suites which are all beautifully finished and the master bedroom has his and hers walk in wardrobe.

Outside there is an elevated corner plot garden, patio providing ample space for BBQ area and table/chairs, double garage and off street parking.

## **Features**

Seven Bedrooms
Five Bathrooms
Double Garage
Landscaped Garden
Utility Room
Cul-de-sac