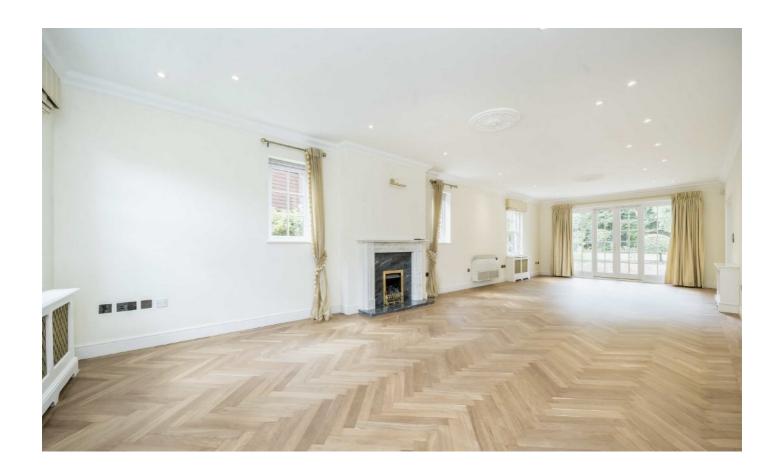

## Greenoak Way, SW19

This exquisite double fronted family home is in a cul-de-sac next to Wimbledon Common. Presented in excellent condition throughout with a garage and off-street parking.

Upon entering this elegant home, there is an impressive entrance hallway which provides access to the study, a dining room, a WC and the triple aspect reception room which has a central feature fireplace.