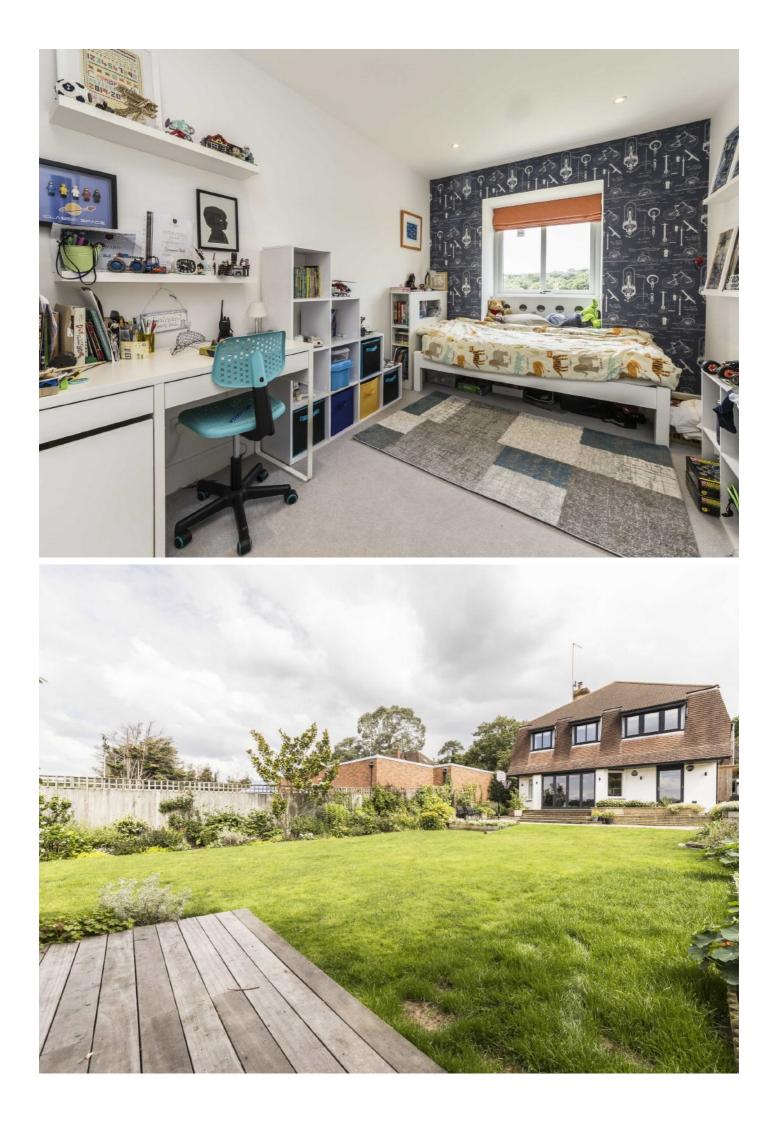

The first floor has five bedrooms and three bathrooms, with the master bedroom at the back of the house benefiting from views over playing fields and the nature reserve, with the addition of an ensuite luxury bathroom. There is still the option to extend in to the loft to create a master suite with walk in wardrobe, or two further bedrooms.

The garden is west facing, organised with a large patio, lawn and a sheltered barbeque area. The garden isn't overlooked and the views are spread over playing fields and forest.

Situated in a conservation area on a highly sought after road in Wimbledon. There are a host of outstanding schools nearby, Kings College is just one example, there's also easy access into Wimbledon Village and on to the A3. Features