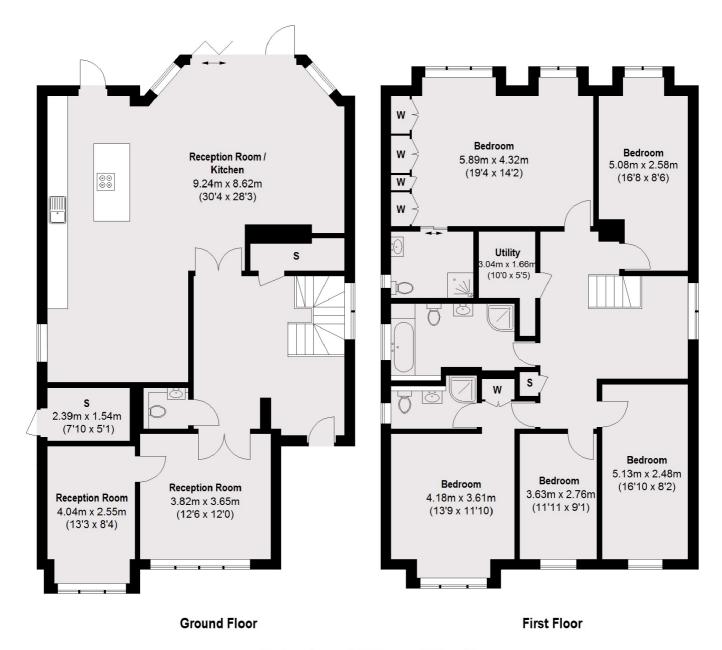

The ground floor has a large receiving hallway, a reception room to the front, with a second connecting reception room that doubles as a study/ playroom. The rear of the house has been opened over two levels to give a dining area, kitchen with an island and reception area with bifolding doors to the garden.

The first floor has five bedrooms and three bathrooms, with the master bedroom at the back of the house benefiting from views over playing fields and the nature reserve, with the addition of an ensuite luxury bathroom. There is still the option to extend in to the loft to create a master suite with walk in wardrobe, or two further bedrooms.

## Barham Road, London, SW2O

Total area (approx.): 235.6 sq. m ( 2536 sq. ft)

Wimbledon 12 The Broadway London SW19 1RF Sales 020 8545 8580 Energy Rating: . We aim to make our particulars both accurate and reliable. However they are not guaranteed; nor do they form part of an offer or contract. If you require clarification on any points then please contact us, especially if you're traveling some distance to view. Please note that appliances and heating systems have not been tested and therefore no warranties can be given as to their good working order.