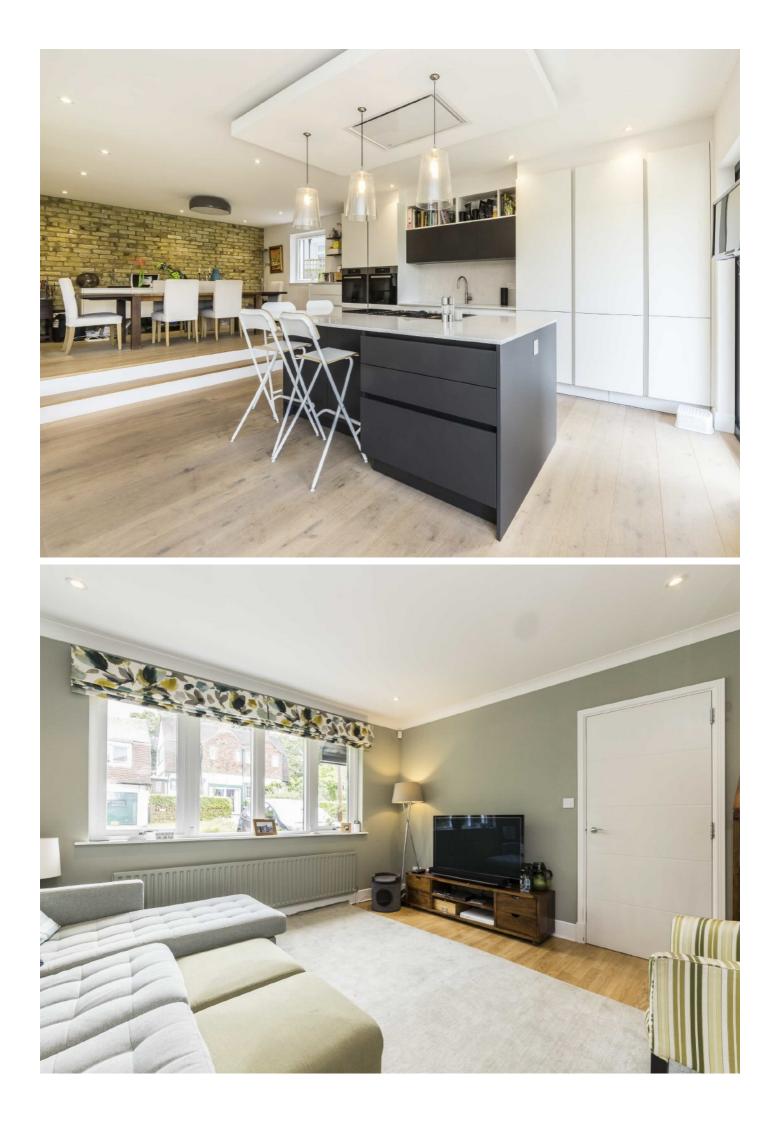

The ground floor has a large receiving hallway, a reception room to the front, with a second connecting reception room that doubles as a study/ playroom. The rear of the house has been opened over two levels to give a dining area, kitchen with an island and reception area with bifolding doors to the garden.