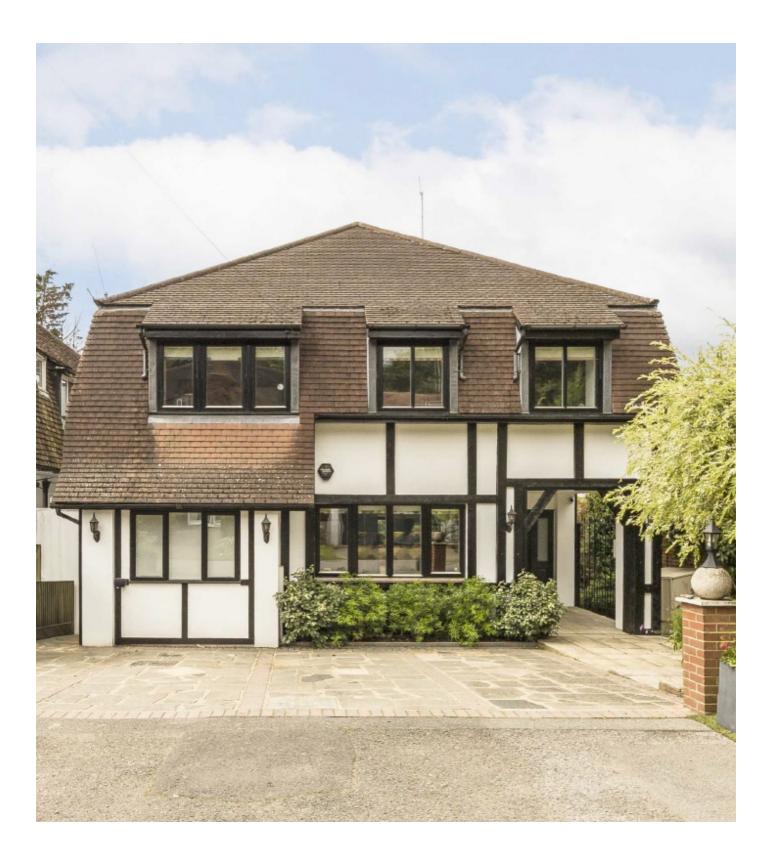

## Barham Road, SW20

This exceptionally renovated, modern, five bedroom detached house, is offered with no onward chain. The garden is near 80 feet, west facing and there's off street off street parking for three cars.

The garden is west facing, organised with a large patio, lawn and a sheltered barbeque area. The garden isn't overlooked and the views are spread over playing fields and forest.

Situated in a conservation area on a highly sought after road in Wimbledon. There are a host of outstanding schools nearby, Kings College is just one example, there's also easy access into Wimbledon Village and on to the A3. Features