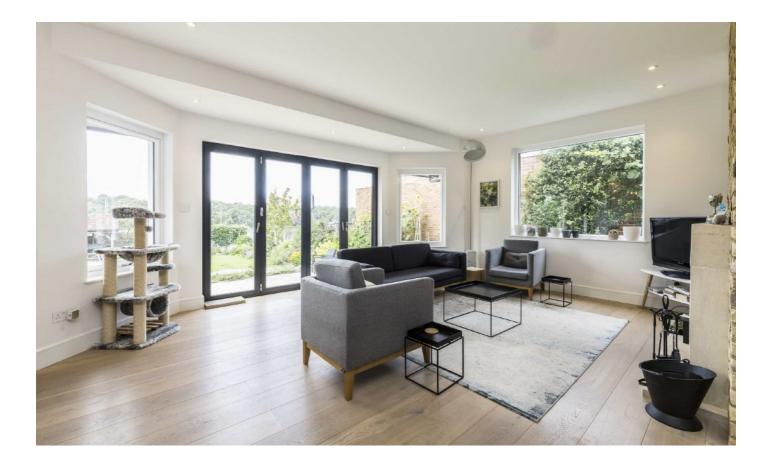

The ground floor has a large receiving hallway, a reception room to the front, with a second connecting reception room that doubles as a study/ playroom. The rear of the house has been opened over two levels to give a dining area, kitchen with an island and reception area with bifolding doors to the garden.