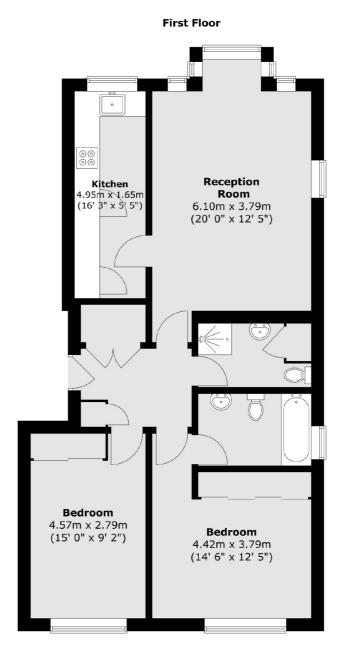

## Worple Road, SW20

£2,000 Per calendar month

A two bedroom, two bathroom, first floor apartment that has been freshly decorated throughout and offers a large living space and separate kitchen.

Nasonhall Court offers close proximity to Wimbledon Village and the Common, as well as Wimbledon Centre with the station, a wide range of shopping facilities, restaurants and bars.

## **Features**

Two Bedrooms
Two Bathrooms
First Floor
Redecorated
Separate Kitchen
Plenty of Storage

Wimbledon 020 8545 8581 dexters.co.uk

## Worple Road, London, SW20

Total area (approx.): 79.1 sq. m (851 sq. ft)

020 8545 8581