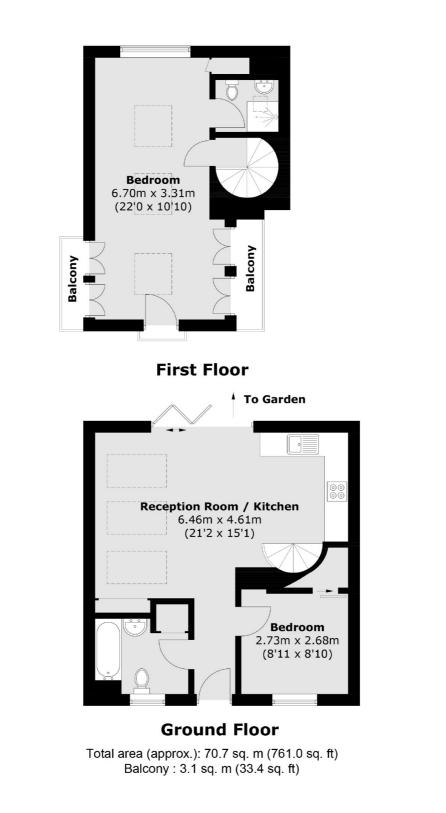

## Cowper Road, SW19 £625,000

A modern and contemporary freehold house in the much sought after Poets area of Wimbledon. With two double bedrooms, generous open plan living space and a private garden, this property would suit professionals, families and investors alike.

#### Features

Two Double Bedrooms Two Bathrooms Private Garden Double Height Ceiling and Windows Off Street Parking Freehold