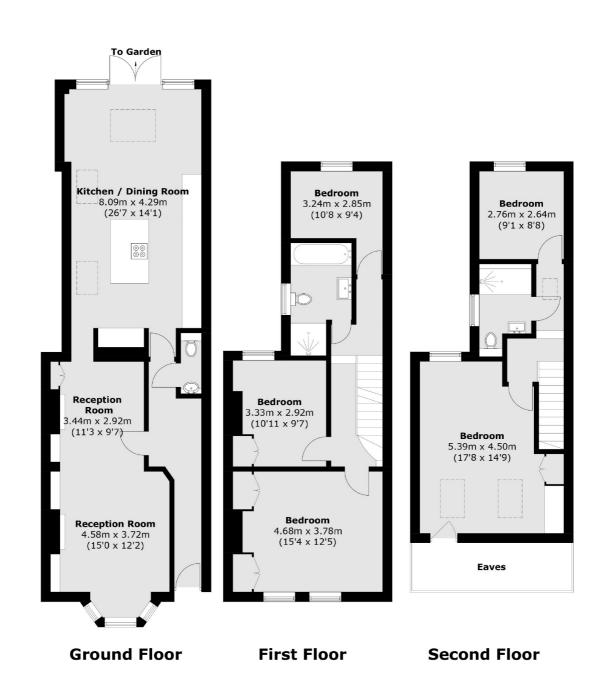

## Graham Road, SW19

£6,250 Per calendar month

A recently modernised, five bedroom, two bathroom Victorian home, with a ground floor offering a through reception room, leading onto a fully open kitchen/dining space, with Crittall doors opening onto a patio garden.

## Graham Road, London, SW19

Total area (approx.): 161.8 sq. m (1,741.6 sq. ft) (Excluding Eaves)

Wimbledon

London

Lettings

SW19 1RF

12 The Broadway

020 8545 8581