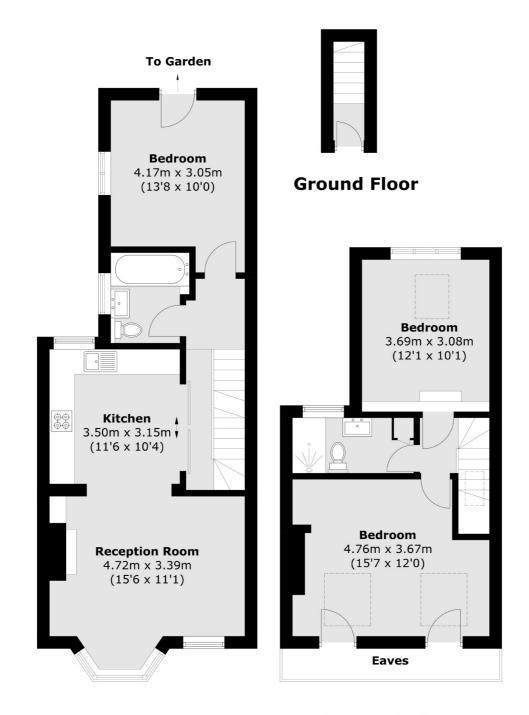

#### **First Floor**

Wimbledon

London

Sales

**SW19 1RF** 

12 The Broadway

020 8545 8580

### **Second Floor**

Total area (approx.): 92.9 sq. m (999.9 sq. ft) (Excluding Eaves)