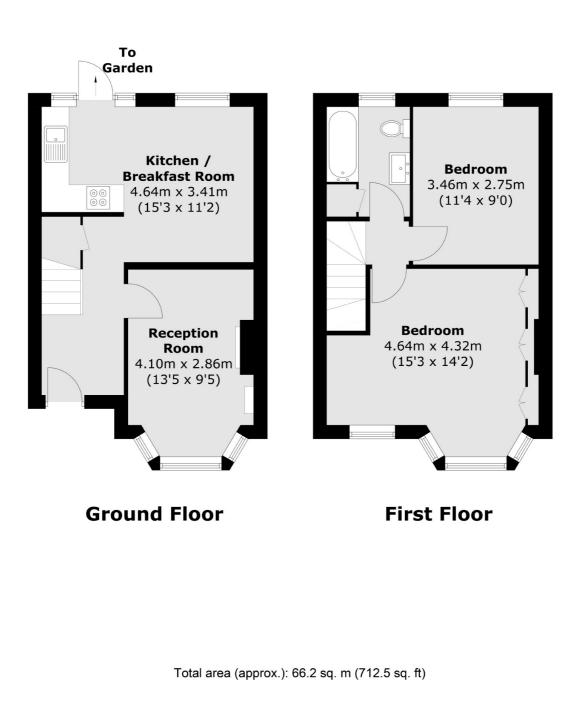

#### Features

Two Double Bedrooms Bay-Fronted Victorian Terrace Kitchen/Breakfast Room Potential to Extend STPP No Forward Chain