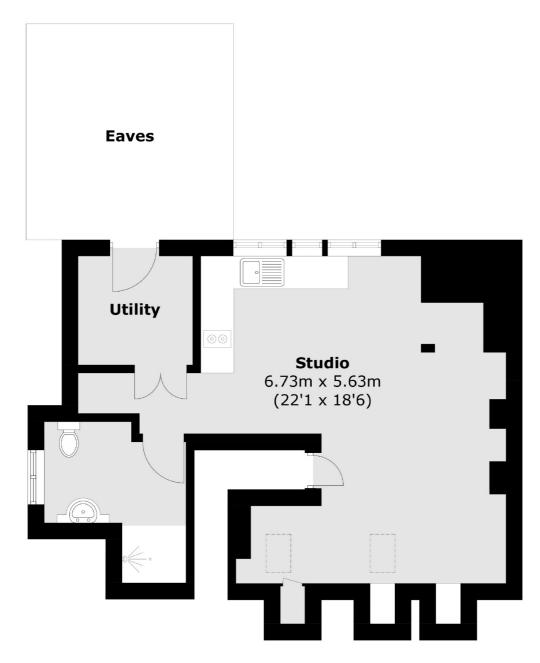

### Dorset Road, London, SW19

Total area (approx.): 43.7 sq. m (470.4 sq. ft) (Excluding Eaves)

Wimbledon

London

SW19 1RF

Lettings

12 The Broadway

020 8545 8581