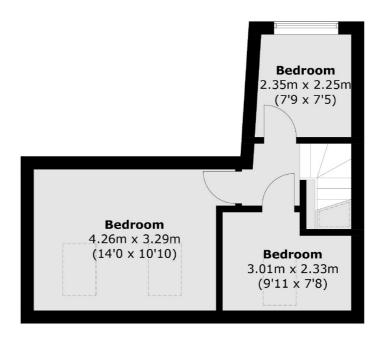

## Kingston Road, SW19

£2,395 Per calendar month

This modern, split level maisonette offers three bedrooms, one bathroom a large living area with space for dining and wooden floors throughout.

The property is well located for South Wimbledon station whilst allowing easy access to Wimbledon Town Centre with its vast array of shops, restaurants and the mainline rail station.

#### **Features**

Three Bedrooms One Bathrooms Split Level Maisonette Wooden Floors Modern

Wimbledon 020 8545 8581 dexters.co.uk

#### **First Floor**

**Ground Floor** 

Wimbledon

London

SW19 1RF

Lettings

12 The Broadway

020 8545 8581

**First Floor** 

Total area (approx.): 69.8 sq. m (751.3 sq. ft)