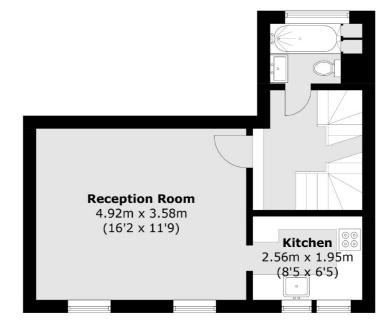

## Kingston Road, SW19

£2,395 Per calendar month

This modern, split level maisonette offers three bedrooms, one bathroom a large living area with space for dining and wooden floors throughout.

The property is well located for South Wimbledon station whilst allowing easy access to Wimbledon Town Centre with its vast array of shops, restaurants and the mainline rail station.

#### **Features**

Three Bedrooms One Bathrooms Split Level Maisonette Wooden Floors Modern

Wimbledon 020 8545 8581 dexters.co.uk

#### **First Floor**

**Ground Floor** 

Wimbledon

London

SW19 1RF

Lettings

12 The Broadway

020 8545 8581

**First Floor** 

Total area (approx.): 69.8 sq. m (751.3 sq. ft)