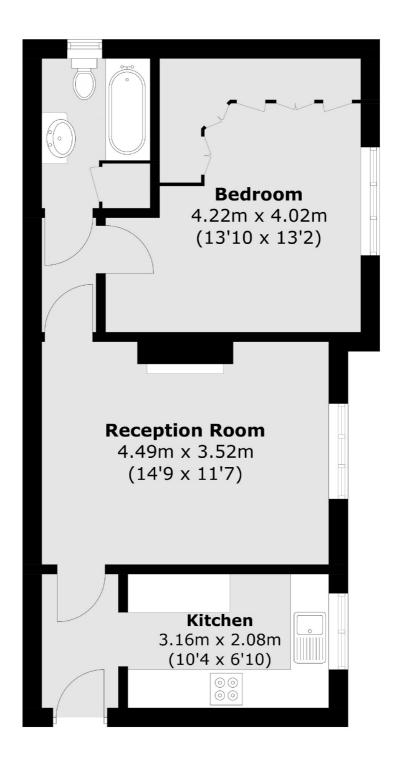

## Richmond Road, SW20

£1,500 Per calendar month

A well presented purpose built one bedroom, first floor property with a spacious reception room and separate kitchen. The property has hard wood flooring throughout and has off street parking.

## **Features**

One Bedroom
First Floor
Separate Kitchen
Large Reception Room
Wooden Flooring
Purpose Built

Wimbledon 020 8545 8581 dexters.co.uk

## Richmond Road, London, SW20

Total area (approx.): 48.2 sq. m (518.8 sq. ft)

Wimbledon

London

Lettings

SW19 1RF

12 The Broadway

020 8545 8581