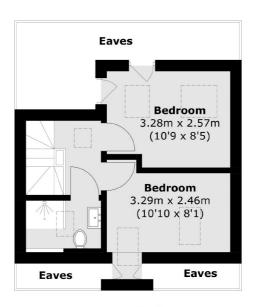

#### **Second Floor**

**Ground Floor** 

Wimbledon

London

Lettings

SW19 1RF

12 The Broadway

020 8545 8581

**First Floor** 

Total area (approx.): 140.4 sq. m (1,511.2 sq. ft) (Excluding Eaves)

Energy Rating: We aim to make our particulars both accurate and reliable. However they are not guaranteed; nor do they form part of an offer or contract. If you require clarification on any points then please contact us, especially if you're traveling some distance to view. Please note that appliances and heating systems have not been tested and therefore no warranties can be given as to their good working order.