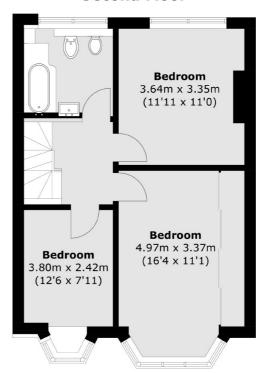

#### **Second Floor**

**Ground Floor** 

Wimbledon

London

Lettings

SW19 1RF

12 The Broadway

020 8545 8581

**First Floor** 

Total area (approx.): 140.4 sq. m (1,511.2 sq. ft) (Excluding Eaves)

Energy Rating: We aim to make our particulars both accurate and reliable. However they are not guaranteed; nor do they form part of an offer or contract. If you require clarification on any points then please contact us, especially if you're traveling some distance to view. Please note that appliances and heating systems have not been tested and therefore no warranties can be given as to their good working order.