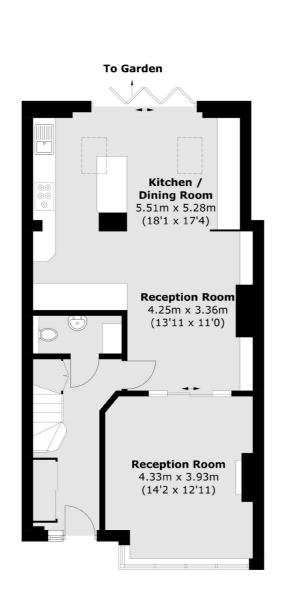

#### **Second Floor**

**Ground Floor** 

Wimbledon

London

Lettings

SW19 1RF

12 The Broadway

020 8545 8581

**First Floor** 

Total area (approx.): 140.4 sq. m (1,511.2 sq. ft) (Excluding Eaves)

Energy Rating: We aim to make our particulars both accurate and reliable. However they are not guaranteed; nor do they form part of an offer or contract. If you require clarification on any points then please contact us, especially if you're traveling some distance to view. Please note that appliances and heating systems have not been tested and therefore no warranties can be given as to their good working order.