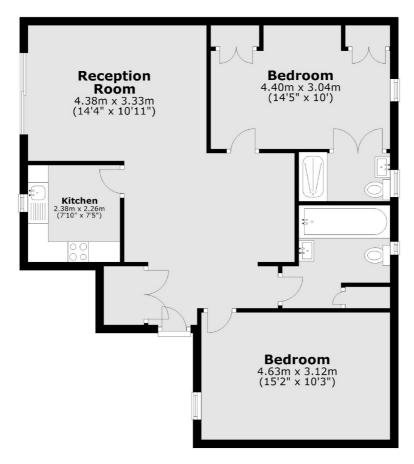

### The Downs, London, SW20

Total area: approx. 75.5 sq. metres (812.3 sq. feet)

Wimbledon 12 The Broadway London SW19 1RF Lettings 020 8545 8581 Energy Rating: D. We aim to make our particulars both accurate and reliable. However they are not guaranteed; nor do they form part of an offer or contract. If you require clarification on any points then please contact us, especially if you're traveling some distance to view. Please note that appliances and heating systems have not been tested and therefore no warranties can be given as to their good working order.