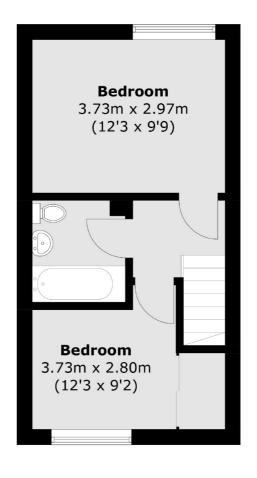

## **Dexters**









## Willmore End, SW19 £550,000

A fantastic two double bedroom freehold house which is presented in excellent condition throughout. The house has been extended on the ground floor and further benefits from a private garden, garage and no forward chain.

Willmore End is a quiet cul-de-sac short distance from great transport links including South Wimbledon Tube (Northern Line) & Morden Road (Tram Link) and is in the catchment areas of both Primary and Secondary Schools that are rated Outstanding by Ofsted.

## **Features**

Two Double Bedrooms Garage Freehold Private Garden End of Terrace No Onward Chain

Wimbledon 020 8545 8580 dexters.co.uk

## Willmore End, London, SW19





**Ground Floor** 

Wimbledon

London

Sales

SW19 1RF

020 8545 8580

12 The Broadway

**First Floor** 

Total area (approx.): 68.6 sq. m (738.3 sq. ft)