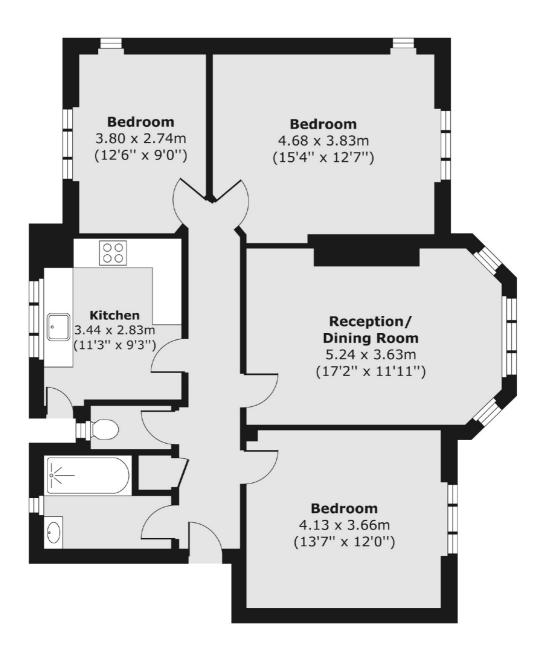

### Kings Road, London, SW19

#### Third Floor

Total area (approx.) 87.64 sq. m (943 sq. ft)

Wimbledon

London

Sales

**SW19 1RF** 

12 The Broadway

020 8545 8580