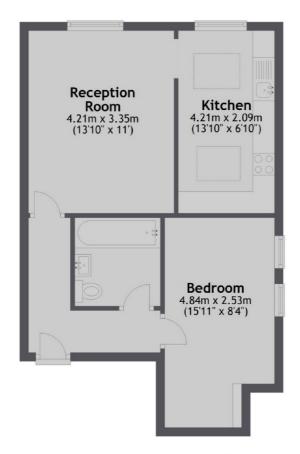

## Worple Road, London, SW2O

**First Floor** 

Total area: approx. 45.1 sq. metres (485.4 sq. feet)

Wimbledon 12 The Broadway London SW19 1RF Sales 020 8545 8580 Energy Rating: . We aim to make our particulars both accurate and reliable. However they are not guaranteed; nor do they form part of an offer or contract. If you require clarification on any points then please contact us, especially if you're traveling some distance to view. Please note that appliances and heating systems have not been tested and therefore no warranties can be given as to their good working order.