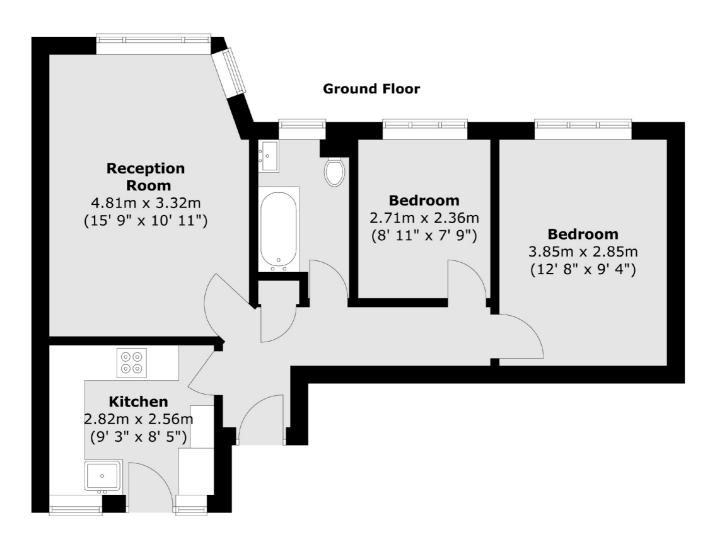

## Woodside, SW19

£2,250 Per calendar month

A ground floor, two bedroom, one bathroom apartment that has been completely refurbished and offers a new, integrated kitchen and bathroom with shower over bath.

### Woodside, London, SW19

Total area (approx.): 52.6 sq. m (566 sq. ft)

Wimbledon

London

Lettings

SW19 1RF

12 The Broadway

020 8545 8581