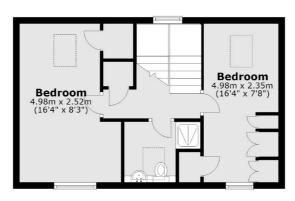

### **Second Floor**

Total area: approx. 124.4 sq. metres (1339.1 sq. feet)

020 8545 8581