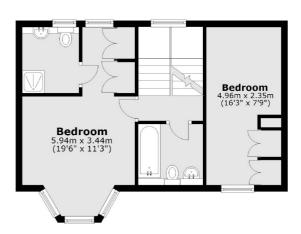

# **Dexters**









## Worple Road, SW19

£3,995 Per calendar month

A four bedroom, three bathroom Mews property split over three floors in a gated development offering a large reception/dining room and separate kitchen on the ground floor.

Saffron Mews is a short distance from the amenities and vast transport links of Wimbledon Broadway and a host of fine local boutique shops, restaurants and cafés in Wimbledon Village.

### **Features**

Four Bedrooms Two Bathrooms Master En-suite Gated Development Two Parking Spaces Mews House

Wimbledon 020 8545 8581 dexters.co.uk

### Worple Road, London, SW19

### **Ground Floor**



#### First Floor



### **Second Floor**



Total area: approx. 124.4 sq. metres (1339.1 sq. feet)







020 8545 8581