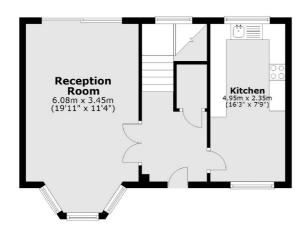

# **Dexters**









## Worple Road, SW19

£3,995 Per calendar month

A four bedroom, three bathroom Mews property split over three floors in a gated development offering a large reception/dining room and separate kitchen on the ground floor.

Saffron Mews is a short distance from the amenities and vast transport links of Wimbledon Broadway and a host of fine local boutique shops, restaurants and cafés in Wimbledon Village.

### **Features**

Four Bedrooms Two Bathrooms Master En-suite Gated Development Two Parking Spaces Mews House

Wimbledon 020 8545 8581 dexters.co.uk

### Worple Road, London, SW19

### **Ground Floor**



#### First Floor



### **Second Floor**



Total area: approx. 124.4 sq. metres (1339.1 sq. feet)







020 8545 8581