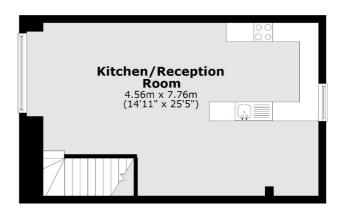

### **London Property Professionals**

# **Dexters**









## Elm Grove, SW19

£2,800 Per calendar month

A recently built two double bedroom Townhouse, with a large open plan living room/kitchen, with integrated appliances, including dishwasher and wine chiller.

Cree Studios are located off Elm Grove. Elm Grove is cul-de-sac just over half a mile from Wimbledon Broadway and station allowing easy access to the town centre's restaurants and shops.

### **Features**

Two Bedroom House Wooden Flooring Open Plan Kitchen Plenty of Storage New Build Off Street Parking

Wimbledon 020 8545 8581 dexters.co.uk

### Elm Grove, London, SW19

### **Ground Floor**

# Bedroom 3.51m x 3.12m (11'6" x 10'3") Bedroom 4.50m x 2.89m (14'9" x 9'6")

#### **First Floor**



Total area: approx. 71.7 sq. metres (771.8 sq. feet)



Wimbledon

London SW19 1RF

020 8545 8581

Lettings

12 The Broadway