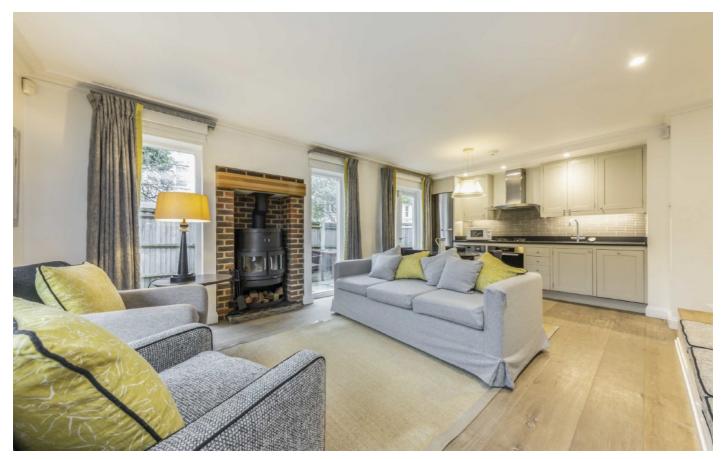

## Arterberry Road, SW20

£3,000 Per calendar month

A unique opportunity to rent this two bedroomed detached house arranged over two floors, the house offers open plan living on the ground floor with a wooden burner and two marble bathrooms, as well as, a paved garden.

## **Features**

Two Bedrooms Two Bathrooms Wooden Floors Wood Burner Detached House Paved Garden

Wimbledon 020 8545 8581 dexters.co.uk

Arterberry Road, SW20