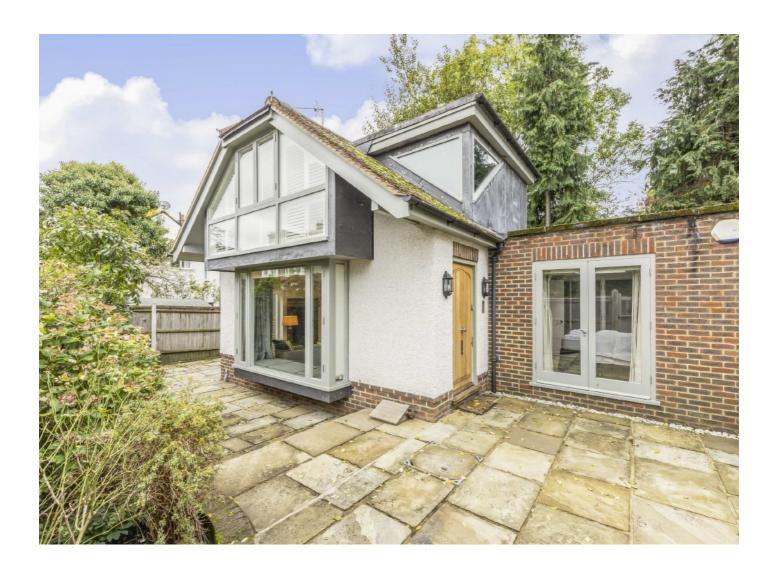

## Arterberry Road, SW20

£3,000 Per calendar month

A unique opportunity to rent this two bedroomed detached house arranged over two floors, the house offers open plan living on the ground floor with a wooden burner and two marble bathrooms, as well as, a paved garden.

## **Features**

Two Bedrooms Two Bathrooms Wooden Floors Wood Burner Detached House Paved Garden

Wimbledon 020 8545 8581 dexters.co.uk

Arterberry Road, SW20