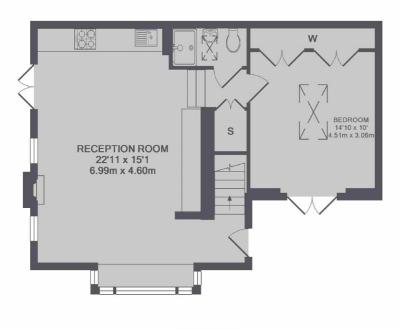

## Arterberry Road, London, SW20

GROUND FLOOR

Wimbledon

London

SW19 1RF

Lettings

12 The Broadway

020 8545 8581

1ST FLOOR

TOTAL APPROX. FLOOR AREA 855 SQ.FT. (79.4 SQ.M.)