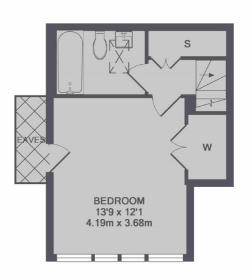

## Arterberry Road, SW20

£3,000 Per calendar month

A unique opportunity to rent this two bedroomed detached house arranged over two floors, the house offers open plan living on the ground floor with a wooden burner and two marble bathrooms, as well as, a paved garden.

Arterberry Road is perpendicular to Worple Road and a short walk from Raynes Park and the Coombe Lane parade of shops and eateries and of course, the Rail station

## **Features**

Two Bedrooms Two Bathrooms Wooden Floors Wood Burner Detached House Paved Garden

Wimbledon 020 8545 8581 dexters.co.uk







Arterberry Road, SW20





## Arterberry Road, London, SW20





GROUND FLOOR

Wimbledon

London

SW19 1RF

Lettings

12 The Broadway

020 8545 8581

1ST FLOOR

TOTAL APPROX. FLOOR AREA 855 SQ.FT. (79.4 SQ.M.)