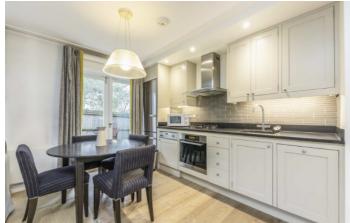

## Arterberry Road, SW20

£3,000 Per calendar month

A unique opportunity to rent this two bedroomed detached house arranged over two floors, the house offers open plan living on the ground floor with a wooden burner and two marble bathrooms, as well as, a paved garden.

## **Features**

Two Bedrooms Two Bathrooms Wooden Floors Wood Burner Detached House Paved Garden

Wimbledon 020 8545 8581 dexters.co.uk

Arterberry Road, SW20