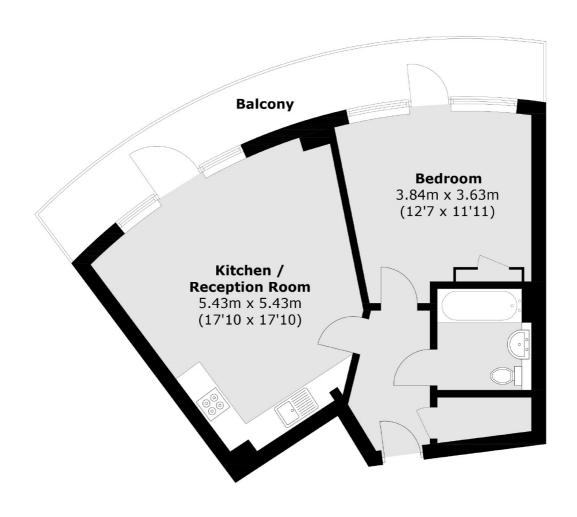

## Durnsford Road, London, SW19

Total area (approx.): 49.4 sq. m (531.7 sq. ft) Balcony area (approx.): 13.2 sq. m (142 sq. ft)

Wimbledon

London

Sales

**SW19 1RF** 

12 The Broadway

020 8545 8580