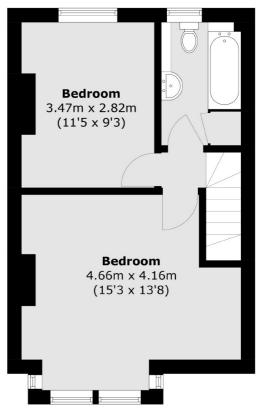

## **Dexters**









## Sydney Road, SW20 £690,000

A well presented two double bedroom Victorian family home, with huge rear and loft extension potential. The property is located in the desirable 'Apostles' in Raynes Park and is offered with no forward chain.

Sydney Road is just a short walk from Raynes Park Station with its quick connections in to London. A multitude of shops, restaurants, pubs and a Waitrose also just a short walk away.

## **Features**

Victorian Apostles House Two Double Bedrooms West Facing Garden Potential to Extend Great Transport Links Cul De Sac Road

Wimbledon 020 8545 8580 dexters.co.uk

## Sydney Road, London, SW20





**Ground Floor** 

Wimbledon

London

Sales

**SW19 1RF** 

12 The Broadway

020 8545 8580

**First Floor** 

Total area (approx.): 70.3 sq. m (756.7 sq. ft)