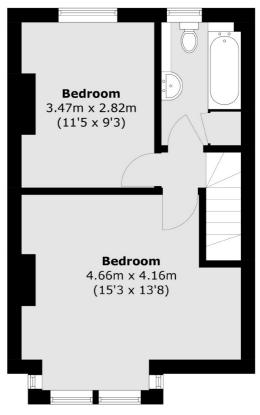

## **Dexters**









## Sydney Road, SW20 £750,000

A well presented two double bedroom Victorian family home, with huge rear and loft extension potential. The property is located in the desirable 'Apostles' in Raynes Park and is offered with no forward chain.

Sydney Road is just a short walk from Raynes Park Station with its quick connections in to London. A multitude of shops, restaurants, pubs and a Waitrose also just a short walk away.

## **Features**

Victorian Apostles House Two Double Bedrooms West Facing Garden Potential to Extend Great Transport Links Cul De Sac Road

Wimbledon 020 8545 8580 dexters.co.uk

## Sydney Road, London, SW20





**Ground Floor** 

Wimbledon

London

Sales

**SW19 1RF** 

12 The Broadway

020 8545 8580

**First Floor** 

Total area (approx.): 70.3 sq. m (756.7 sq. ft)