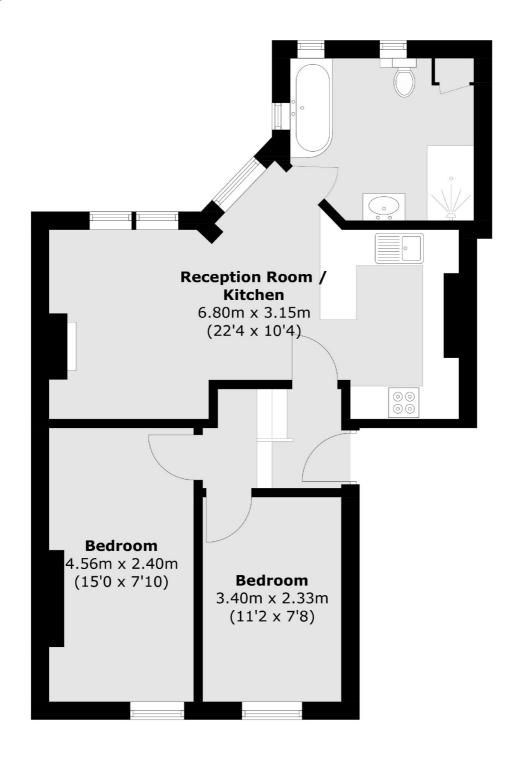

## Worple Road, SW20

£369,950

A first floor Victorian conversion flat, incredibly well proportioned and measured at over 580 square feet. The property has a small set of stairs to give the feeling of a split level, there's an extended lease and no onward chain.

## Worple Road, London, SW20

Total area (approx.): 54.0 sq. m (581.2 sq. ft)

Wimbledon

London

Sales

SW19 1RF

12 The Broadway

020 8545 8580