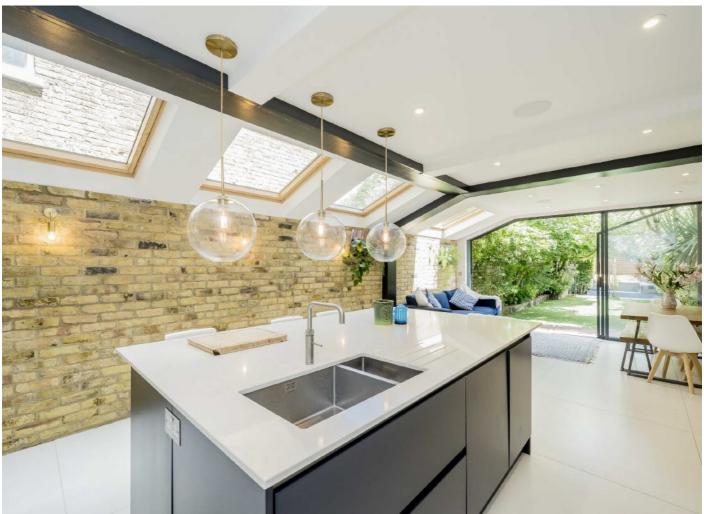

## Hamilton Road, SW19

A larger than average Victorian home which has undergone a spectacular renovation and is located on one of the most sought after roads in South Wimbledon

To the front of the property, you have a generous through reception room with beautiful bay window and a ground floor w/c accessed via the entrance hallway. The property extends to the rear with a vast combined kitchen, living and dining room offering real versatility to suit the new owner's needs.