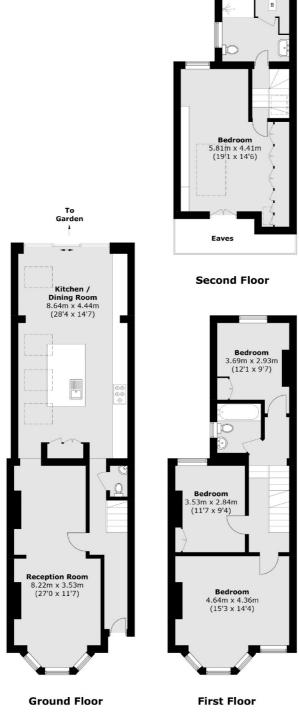

## Hamilton Road, SW19

A larger than average Victorian home which has undergone a spectacular renovation and is located on one of the most sought after roads in South Wimbledon

To the front of the property, you have a generous through reception room with beautiful bay window and a ground floor w/c accessed via the entrance hallway. The property extends to the rear with a vast combined kitchen, living and dining room offering real versatility to suit the new owner's needs.

On the first floor, you will find three well-sized double bedrooms, complete with beautiful sash windows and a luxury family bathroom. The loft has been fully converted with bright and spacious double bedroom and separate shower room. One of the most endearing features of the house is without doubt the garden. A huge amount of time and effort has been applied to ensure there is character, a range of plants and separate usable spaces, alongside ensuring the garden is of low maintenance but offers a lovely space to enjoy

## **Features**

Near 1750 Square Feet Four Double Bedrooms Two Bathrooms Exceptional Luxury Finish Landscaped Garden Victorian Terrace House