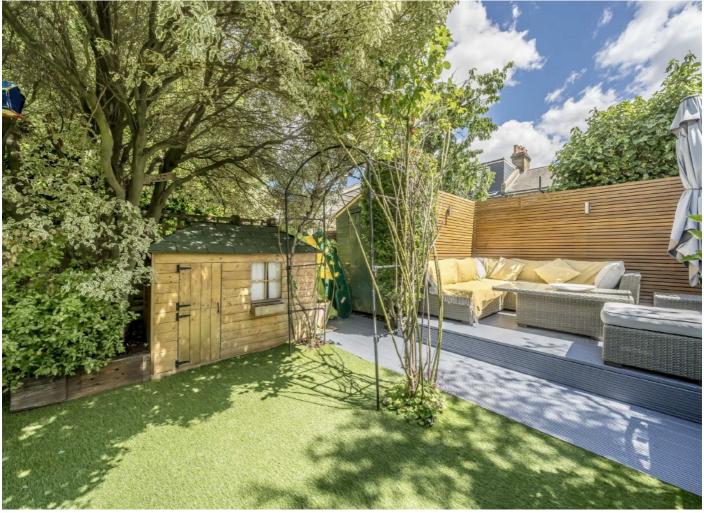

On the first floor, you will find three well-sized double bedrooms, complete with beautiful sash windows and a luxury family bathroom. The loft has been fully converted with bright and spacious double bedroom and separate shower room. One of the most endearing features of the house is without doubt the garden. A huge amount of time and effort has been applied to ensure there is character, a range of plants and separate usable spaces, alongside ensuring the garden is of low maintenance but offers a lovely space to enjoy

## **Features**

Near 1750 Square Feet Four Double Bedrooms Two Bathrooms Exceptional Luxury Finish Landscaped Garden Victorian Terrace House