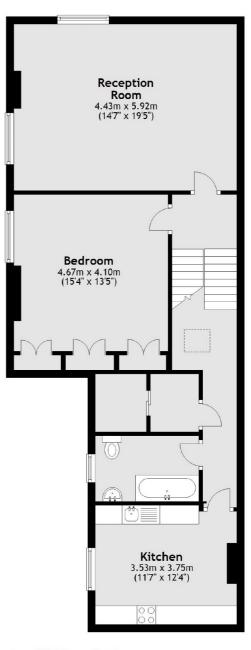

### Woodside, London, SW19

First Floor

### Second Floor

Main area: Approx. 83.3 sq. metres (896.2 sq. feet)

Wimbledon

London

Sales

SW19 1RF

12 The Broadway

020 8545 8580