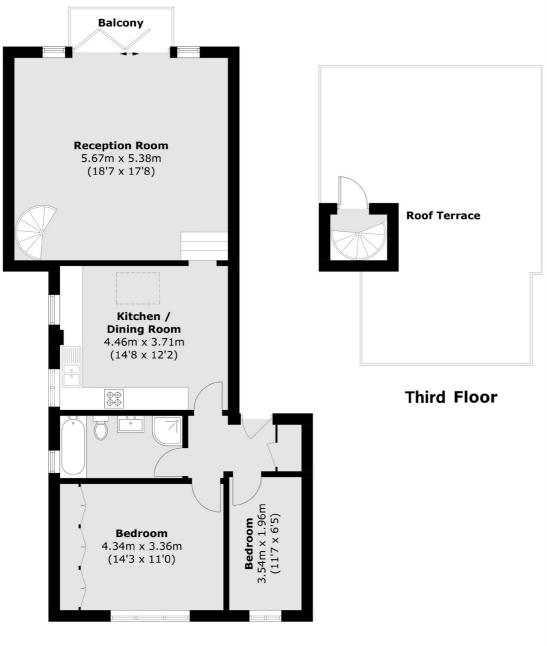

## Worple Road, London, SW19

Second Floor

Total area (approx.): 84.1 sq. m (905.2 sq. ft) Balcony / Roof Terrace area : 41.5 sq. m (446.7 sq. ft)

Wimbledon 12 The Broadway London SW19 1RF Sales 020 8545 8580 Energy Rating: . We aim to make our particulars both accurate and reliable. However they are not guaranteed; nor do they form part of an offer or contract. If you require clarification on any points then please contact us, especially if you're traveling some distance to view. Please note that appliances and heating systems have not been tested and therefore no warranties can be given as to their good working order.