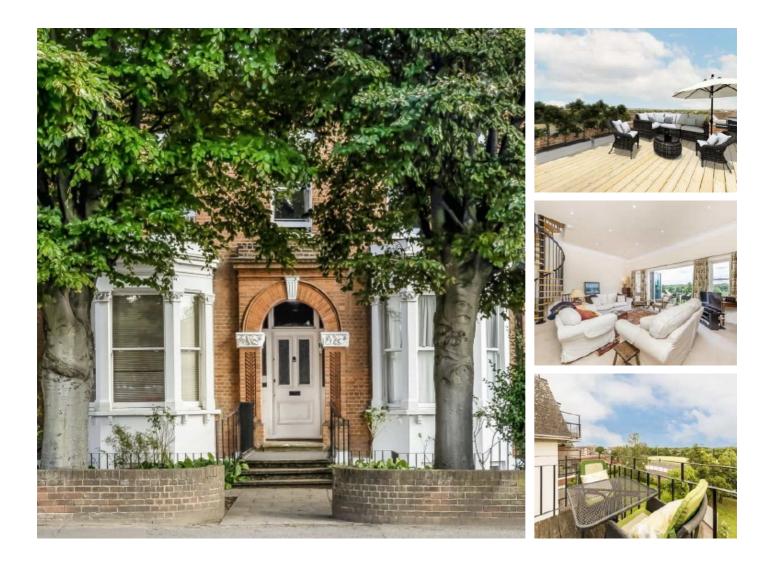

## Worple Road, SW19 £695,000

A truly unique apartment measuring over nine hundred square feet, set within a double fronted Victorian property. There is an abundance of light and space throughout, with both south facing balcony and private roof terrace.

Located near the centre of Wimbledon with its superb rail and tube links. Within walking distance of the open spaces of Wimbledon Common and the shops, bars and restaurants of the Village

## Features

Two Bedrooms Private Balcony Communal Gardens Allocated Parking Space Expansive Roof Terrace Victorian Conversion