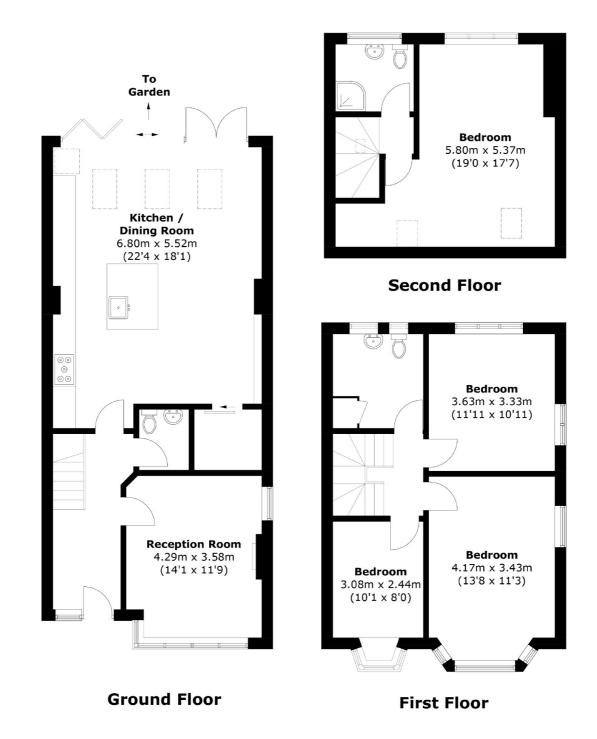

## Orchard Close, SW20

The ground floor has a dual aspect bay-fronted through reception room with working fire place, separate w/c, a utility room. The entrance hall leads through to an exceptionally well presented kitchen/dining room with bi-folding doors leading to the garden.

The first floor has three bedrooms and a family bathroom with stairs leading to the second floor. The loft has been converted to provide a generous principal bedroom and separate shower room.

Presented in beautiful condition throughout, this home offers a spacious and versatile layout, tucked away at the end of a desirable cul de sac, which is both private, quiet and peaceful.

### Orchard Close, London, SW20

Total area (approx.): 150.9 sq. m (1624.2 sq. ft)

Wimbledon

London

Sales

SW19 1RF

020 8545 8580

12 The Broadway