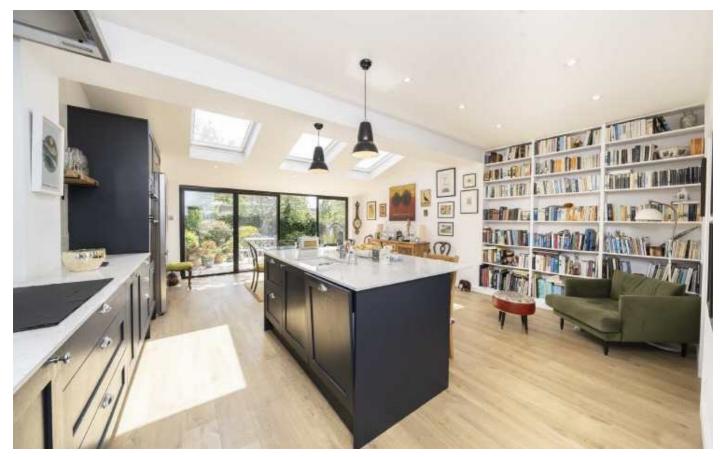

## Orchard Close, SW20

The ground floor has a dual aspect bay-fronted through reception room with working fire place, separate w/c, a utility room. The entrance hall leads through to an exceptionally well presented kitchen/dining room with bi-folding doors leading to the garden.