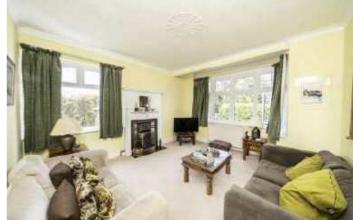

## Orchard Close, SW20

The ground floor has a dual aspect bay-fronted through reception room with working fire place, separate w/c, a utility room. The entrance hall leads through to an exceptionally well presented kitchen/dining room with bi-folding doors leading to the garden.