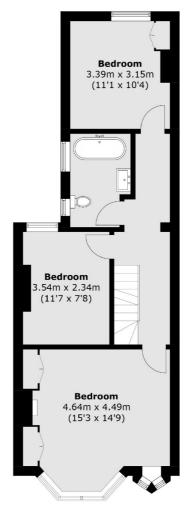

## Watery Lane, London, SW20

**Ground Floor** 

First Floor

**Second Floor** 

Total area (approx.): 140.1 sq. m (1,508.1 sq. ft) (Excluding Eaves)