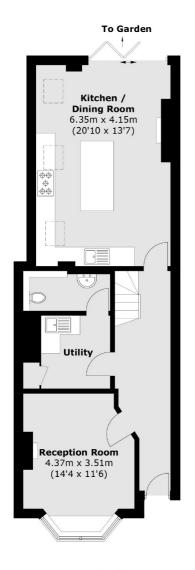

## Watery Lane, London, SW20

**Ground Floor** 

First Floor

**Second Floor** 

Total area (approx.): 140.1 sq. m (1,508.1 sq. ft) (Excluding Eaves)