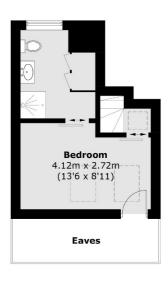

## Watery Lane, London, SW20

**Ground Floor** 

First Floor

**Second Floor** 

Total area (approx.): 140.1 sq. m (1,508.1 sq. ft) (Excluding Eaves)