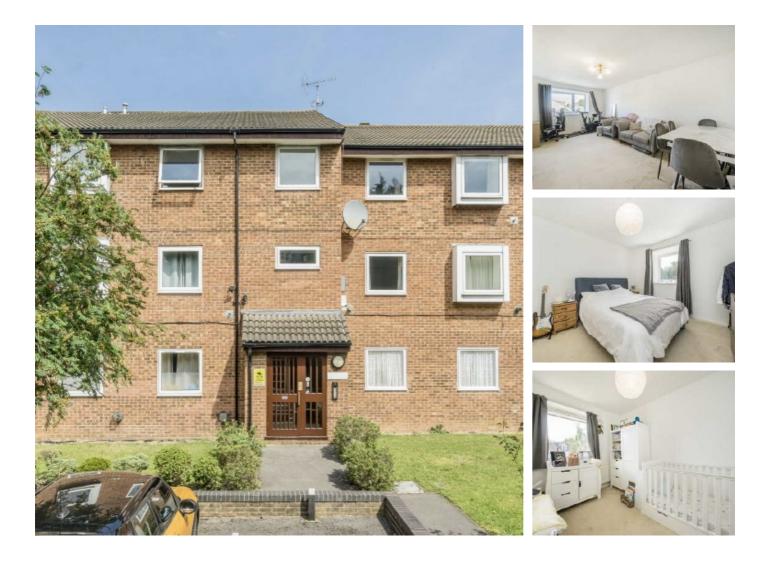

## Henfield Road, SW19 £399,950

A two double bedroom top floor apartment communal gardens. There is a garage, a share of the freehold and all within the perceived catchment areas of two superb primary schools.

Henfield Road is within a sought after location near to Wimbledon Chase Primary and Dundonald Primary School and recreation ground. There is excellent transport links nearby and a superb selection of High Street branded shops, bars and popular restaurants.

#### Features

Two Double Bedrooms Garage In Block Share Of Freehold Communal Gardens Outstanding School Nearby No Onward Chain