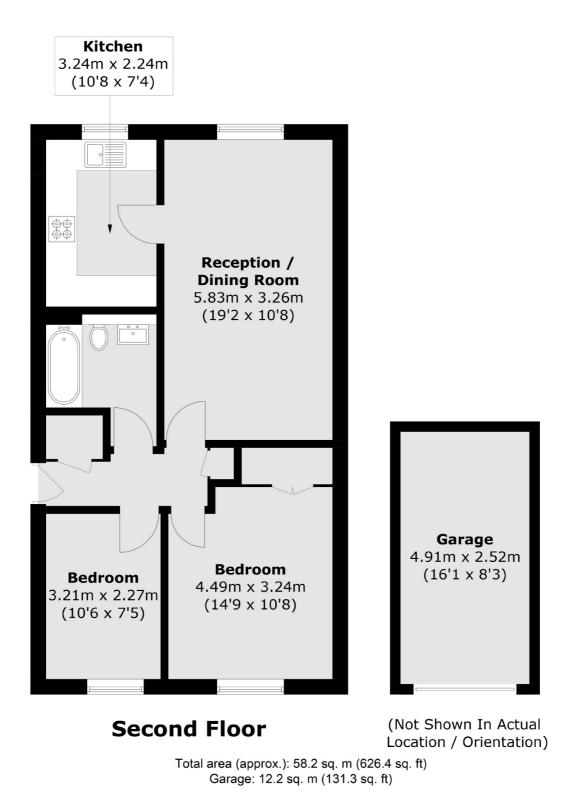

## Henfield Road, SW19 £399,950

A two double bedroom top floor apartment communal gardens. There is a garage, a share of the freehold and all within the perceived catchment areas of two superb primary schools.

#### Features

Two Double Bedrooms Garage In Block Share Of Freehold Communal Gardens Outstanding School Nearby No Onward Chain