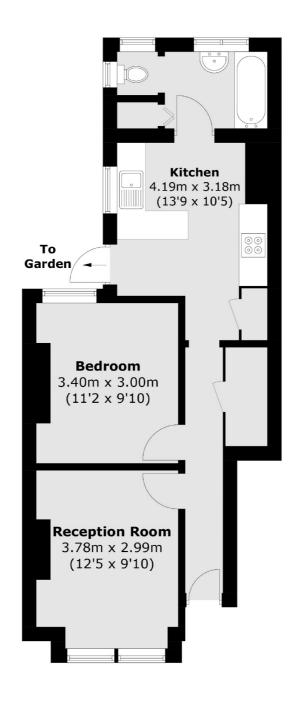

## Cowper Road, SW19 £425,000

A one double bedroom ground floor garden flat, presented in beautiful condition throughout. The kitchen/ dining room is open plan, with the potential to extend, subject to consent, in to the private south facing garden.

## Cowper Road, London, SW19

Total area (approx.): 47.5 sq. m (511.2 sq. ft)

Wimbledon

London

Sales

**SW19 1RF** 

12 The Broadway

020 8545 8580