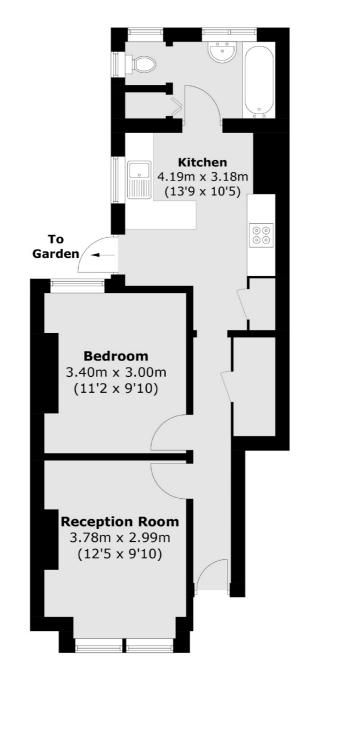

### Cowper Road, London, SW19

Total area (approx.): 47.5 sq. m ( 511.2 sq. ft)

Wimbledon 12 The Broadway London SW19 1RF Sales 020 8545 8580 Energy Rating: D. We aim to make our particulars both accurate and reliable. However they are not guaranteed; nor do they form part of an offer or contract. If you require clarification on any points then please contact us, especially if you're traveling some distance to view. Please note that appliances and heating systems have not been tested and therefore no warranties can be given as to their good working order.