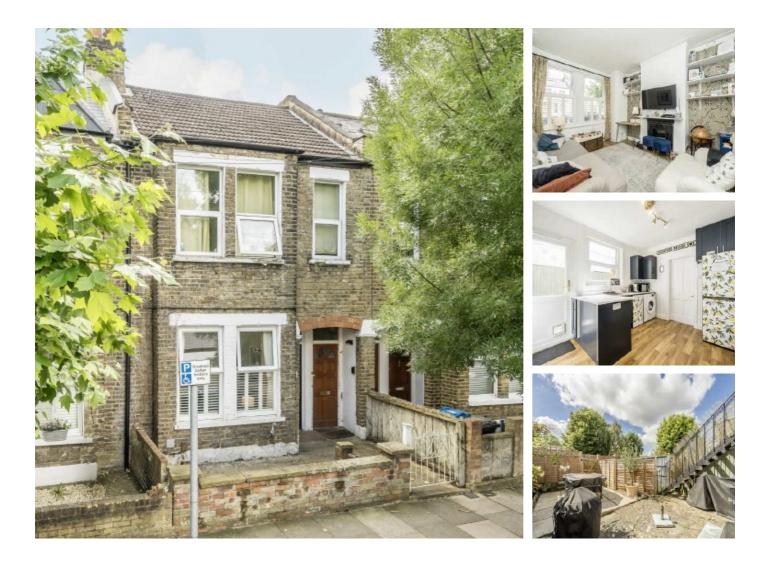

## Cowper Road, SW19 £450,000

A one double bedroom ground floor garden flat, presented in beautiful condition throughout. The kitchen/dining room is open plan, with the potential to extend, subject to consent, in to the private south facing garden.

### Features

One Double Bedrooms Ground Floor South Facing Garden Beautifully Presented Extension Potential (STC) Victorian Conversion