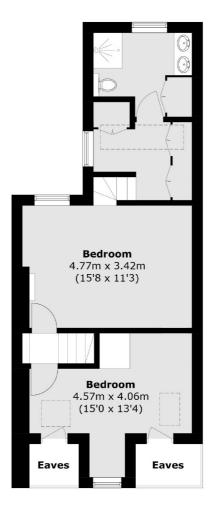

# **Dexters**









## Pelham Road, SW19 £850,000

An exquisitely presented three double bedroom, two bathroom split level Victorian conversion, complete with a private landscaped garden. The property has a share of freehold.

Located on a quiet street just off Wimbledon Broadway, close to Wimbledon tube station, shops, bars and delicious restaurants. Wimbledon Theatre is just down the road, ideal for an evening performance or matinée! Pelham Primary School is also very nearby.

#### **Features**

Three Double Bedrooms Two Bathrooms Dressing Room Landscaped Garden Share Of Freehold Exquisitely Presented

Wimbledon 020 8545 8580 dexters.co.uk

### Pelham Road, London, SW19





**First Floor** 

Wimbledon

London

Sales

**SW19 1RF** 

12 The Broadway

020 8545 8580

**Second Floor** 



#### **Ground Floor**

Total area (approx.): 102.3 sq. m (1,101.2 sq. ft) (Excluding Eaves)