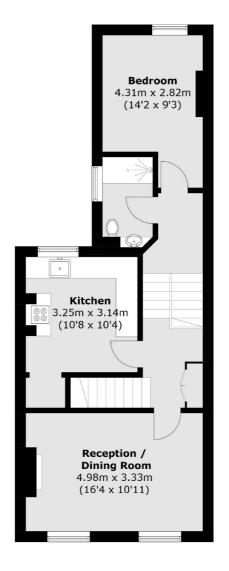

### Pelham Road, London, SW19

**First Floor** 

Wimbledon

London

Sales

**SW19 1RF** 

12 The Broadway

020 8545 8580

#### **Ground Floor**

Total area (approx.): 102.3 sq. m (1,101.2 sq. ft) (Excluding Eaves)