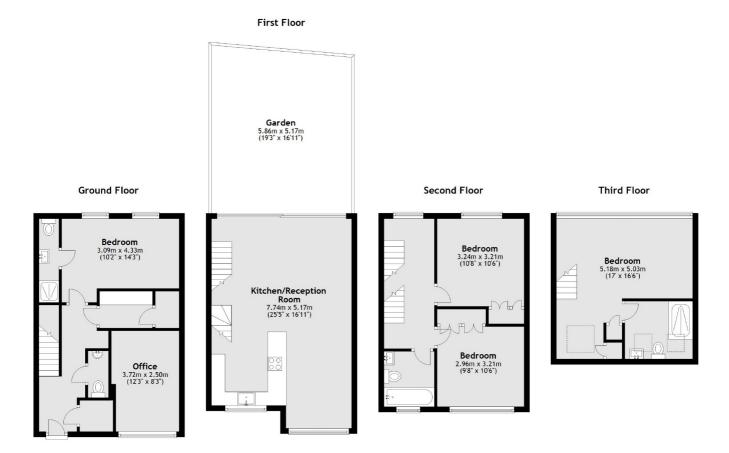

The ground floor has a large office, a w/c, double bedroom and an ensuite shower room, with ample storage throughout the floor. The first floor offers an open plan kitchen/reception room, with sliding door access to the landscaped garden.

The second floor has two double bedrooms, both with built in wardrobes and a family bathroom. The third floor has been converted to an exceptional standard with a large double bedroom, floor to ceiling, slim framed windows and an ensuite bathroom.

## Savona Close, London, SW19

Total area: approx. 140.2 sq. metres (1508.8 sq. feet)

Wimbledon

London

Sales

SW19 1RF

12 The Broadway

020 8545 8580