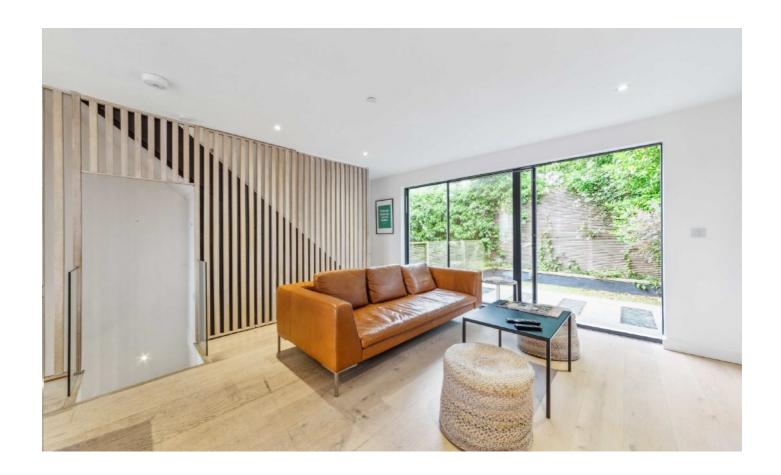

The ground floor has a large office, a w/c, double bedroom and an ensuite shower room, with ample storage throughout the floor. The first floor offers an open plan kitchen/reception room, with sliding door access to the landscaped garden.