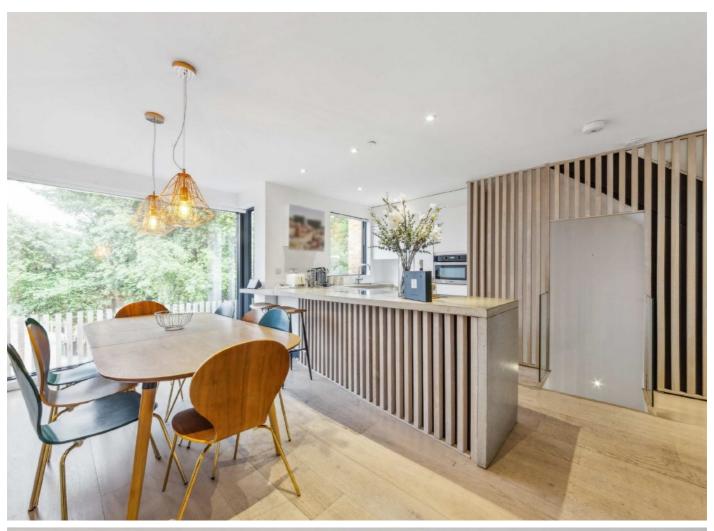

The ground floor has a large office, a w/c, double bedroom and an ensuite shower room, with ample storage throughout the floor. The first floor offers an open plan kitchen/reception room, with sliding door access to the landscaped garden.