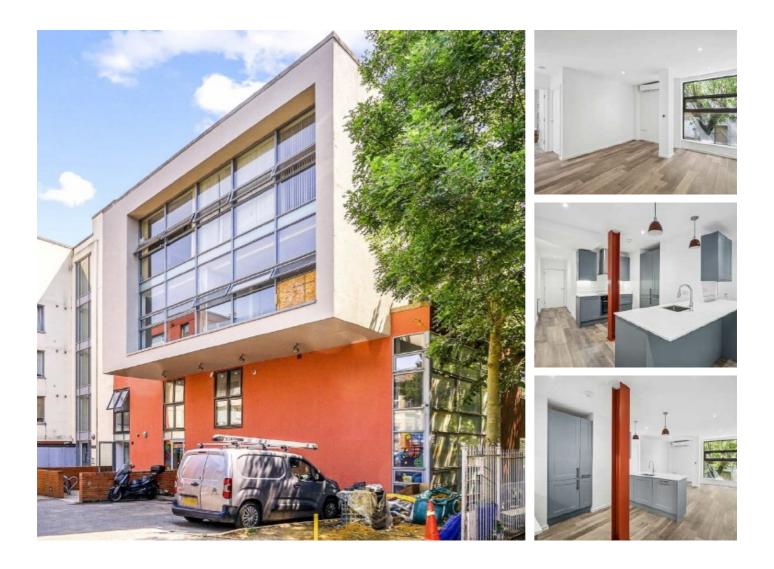

## Elm Grove, SW19 £2,500 Per calendar month

A brand new, first floor, two bedroom apartment with a modern open plan living space and fully fitted kitchen, there is a bathroom with shower over bath and off-street parking.

## Features

Two Bedrooms One Bathroom First Floor Parking Wooden Floors Brand New