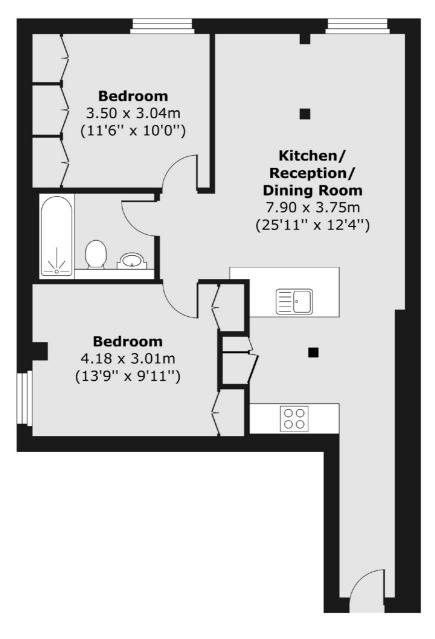

## Elm Grove, London, SW19

First Floor

Total area (approx.) 61.31 sq. m (660 sq. ft)

Wimbledon 12 The Broadway London SW19 1RF Lettings 020 8545 8581 Energy Rating: C. We aim to make our particulars both accurate and reliable. However they are not guaranteed; nor do they form part of an offer or contract. If you require clarification on any points then please contact us, especially if you're traveling some distance to view. Please note that appliances and heating systems have not been tested and therefore no warranties can be given as to their good working order.