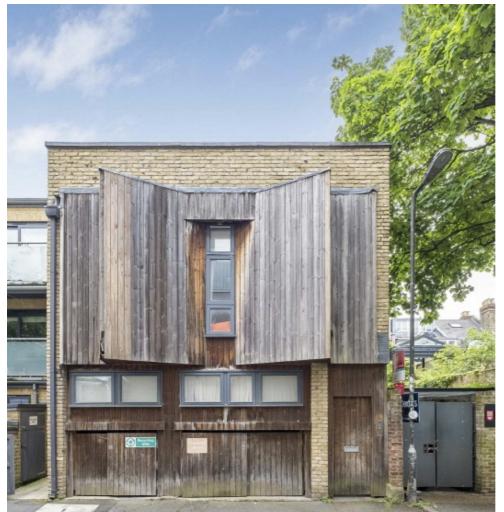

# Worple Road Mews, SW19 £500,000

An exceptionally well located, three bedroom first floor apartment with its own front door. The property is over eight hundred square feet, has a long lease and is presented in exceptional condition.

Worple Road Mews is a cobbled street located in the centre of Wimbledon, at the foot of the hill to Wimbledon Village. The District line is moments away, alongside a range of superb shops, bars and restaurants.