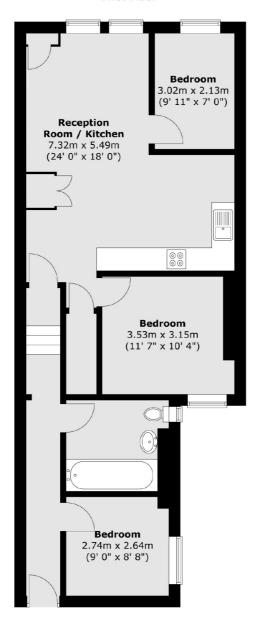

### Worple Road Mews, London, SW19

#### First Floor

Total area (approx.): 74.4 sq. m (801 sq. ft)

Wimbledon

London

Sales

SW19 1RF

12 The Broadway

020 8545 8580