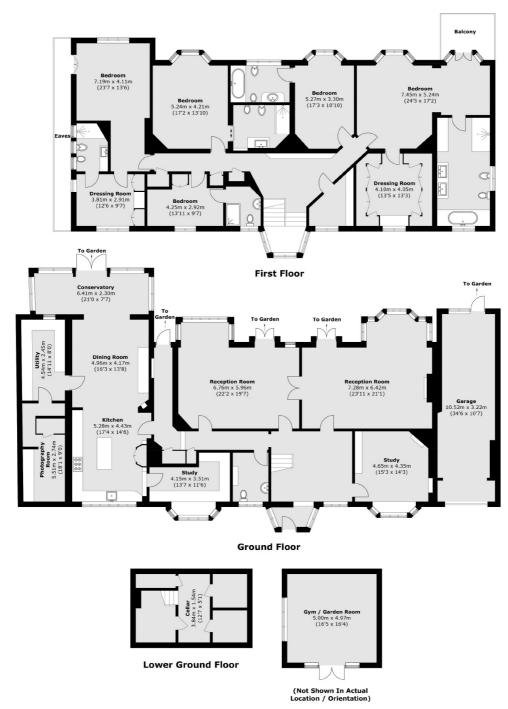

## Marryat Road, London, SW19

Total area (approx.): 486.5 sq. m (5,236.5 sq. ft)

Gym / Garden Room / Garage : 57.8 sq. m (622.1 sq. ft)

Balcony (approx.): 6.6 sq. m (71.0 sq. ft)

(Excluding Eaves)

Wimbledon