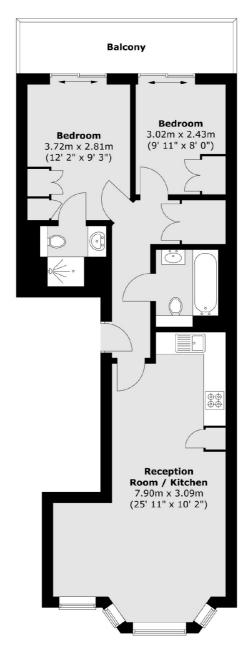

## Hartfield Road, SW19 £525,000

A two double bedroom, two bathroom first floor apartment, built just a few years ago. There is a private balcony, a share of freehold and the flat is located just a few metres from the centre of Wimbledon Town.

## **Features**

Two Double Bedrooms First Floor Private Balcony Two Bathrooms Share Of Freehold Centre Of Town

Wimbledon 020 8545 8580 dexters.co.uk

## Hartfield Road, London, SW19

Total area (approx.) : 62.4 sq. m (672 sq. ft) Total balcony area (approx.) : 6.9 sq. m (74 sq. ft)

Wimbledon

London

Sales

SW19 1RF

12 The Broadway

020 8545 8580