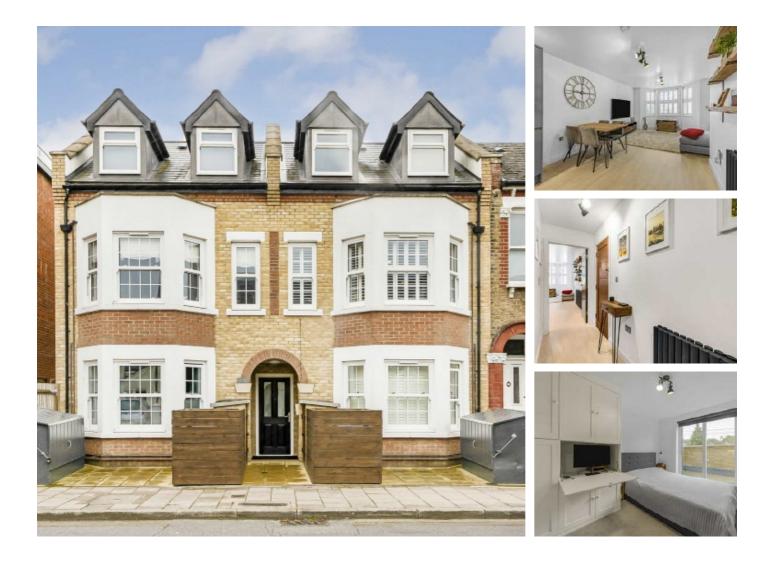

## Hartfield Road, SW19 £595,000

A two double bedroom, two bathroom first floor apartment, built just a few years ago. There is a private balcony, a share of freehold and the flat is located just a few metres from the centre of Wimbledon Town.

Hartfield Road is a popular street located just beside Wimbledon Town Centre. Moments from the District Line, overground station, tram link, bus routes and excellent restaurants, bars and shopping facilities.

### Features

Two Double Bedrooms First Floor Private Balcony Two Bathrooms Share Of Freehold Centre Of Town