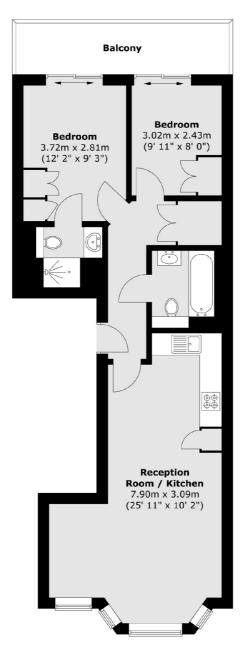

### Hartfield Road, London, SW19

Total area (approx.) : 62.4 sq. m (672 sq. ft) Total balcony area (approx.) : 6.9 sq. m (74 sq. ft)

Wimbledon 12 The Broadway London SW19 1RF Sales 020 8545 8580 Energy Rating: . We aim to make our particulars both accurate and reliable. However they are not guaranteed; nor do they form part of an offer or contract. If you require clarification on any points then please contact us, especially if you're traveling some distance to view. Please note that appliances and heating systems have not been tested and therefore no warranties can be given as to their good working order.