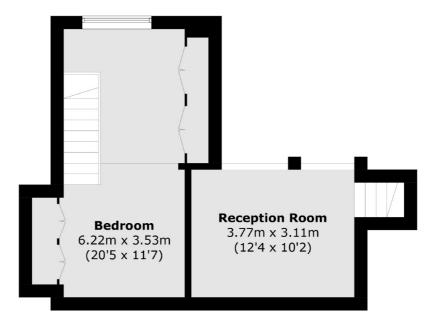

### **Ground Floor**

Total area (approx.): 88.7 sq. m (954.8 sq. ft)

Wimbledon