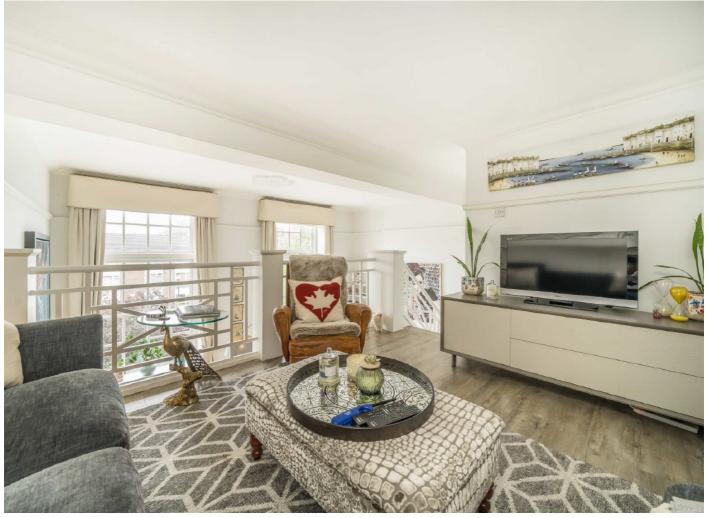

## Southey Road, SW19

The building itself is hugely impressive, a converted school, the ceilings are exceptionally high both in the communal areas as well as the flat. The property is located on raised ground/ first floor with a lift in the building, the gym is on the top floor with the bike storage on the ground floor.

The apartment has been professionally renovated to an exceptional standard to include a newly fitted and tiled bathroom. The kitchen is separate and refitted with a wooden work surface and bright units.