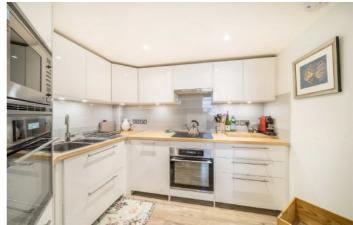

The apartment has been professionally renovated to an exceptional standard to include a newly fitted and tiled bathroom. The kitchen is separate and refitted with a wooden work surface and bright units.