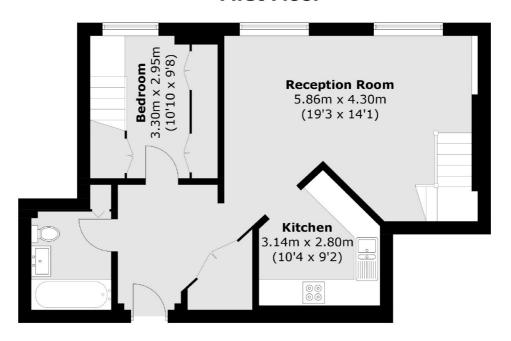

short walk away.

#### **Features**

One/ Two Bedrooms Exceptionally High Ceilings On Site Resident Caretaker Listed Building Lift, Gym and Parking Share Of Freehold

Wimbledon 020 8545 8580 dexters.co.uk







## Southey Road, SW19

The building itself is hugely impressive, a converted school, the ceilings are exceptionally high both in the communal areas as well as the flat. The property is located on raised ground/ first floor with a lift in the building, the gym is on the top floor with the bike storage on the ground floor.

The apartment has been professionally renovated to an exceptional standard to include a newly fitted and tiled bathroom. The kitchen is separate and refitted with a wooden work surface and bright units.





### Southey Road, London, SW19



### **First Floor**



### **Ground Floor**

Total area (approx.): 88.7 sq. m (954.8 sq. ft)







Wimbledon