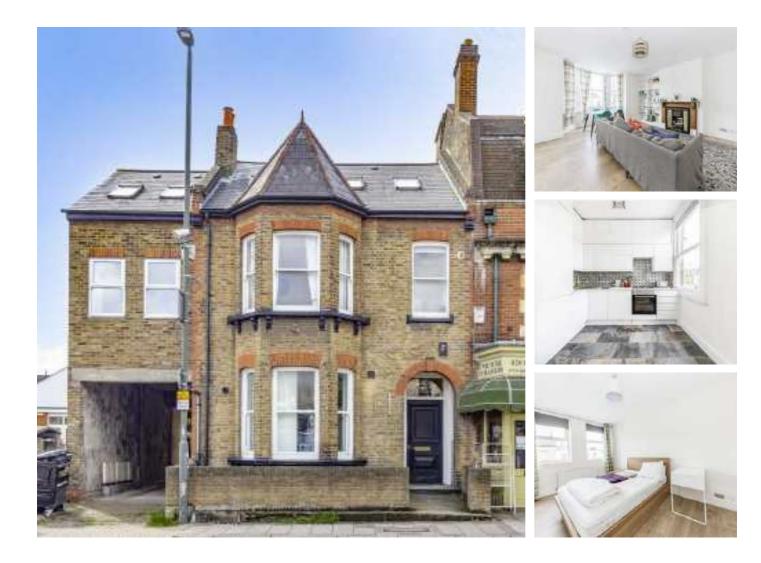

## Kingston Road, SW19 £2,250 Per calendar month

A two double bedroom Victorian period conversion with an allocated parking space. There is a large reception room with semi-open plan kitchen. The property has been fully refurbished throughout and has no onward chain.

Kingston Road is conveniently located for Wimbledon Tram as well as Wimbledon town centre with it's many bars shops and restaurants. Transport links are available via overground rail and the District Line as well as South Wimbledon with the Northern Line.

### Features

Two Double Bedrooms Allocated Parking Space Victorian Period Conversion Popular & Convenient Location Open Plan Kitchen/Diner No Onward Chain