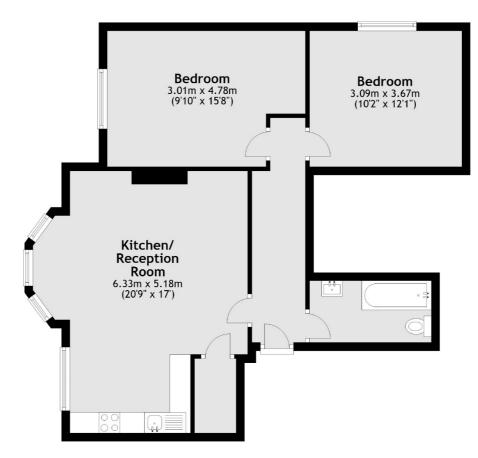

## Kingston Road, London, SW19

First Floor

Total area: approx. 67.3 sq. metres (724.6 sq. feet)

Wimbledon 12 The Broadway London SW19 1RF Lettings 020 8545 8581 Energy Rating: C. We aim to make our particulars both accurate and reliable. However they are not guaranteed; nor do they form part of an offer or contract. If you require clarification on any points then please contact us, especially if you're traveling some distance to view. Please note that appliances and heating systems have not been tested and therefore no warranties can be given as to their good working order.