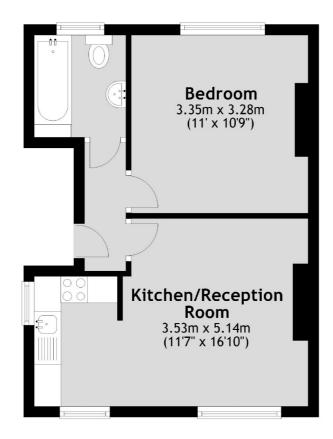

## Kingston Road, London, SW19

Second Floor

Total area: approx. 33.4 sq. metres (359.5 sq. feet)

Wimbledon 12 The Broadway London SW19 1RF Sales 020 8545 8580 Energy Rating: C. We aim to make our particulars both accurate and reliable. However they are not guaranteed; nor do they form part of an offer or contract. If you require clarification on any points then please contact us, especially if you're traveling some distance to view. Please note that appliances and heating systems have not been tested and therefore no warranties can be given as to their good working order.