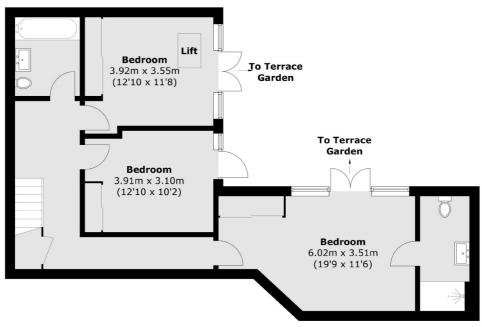

Constructed over two floors, with three double bedrooms and two bathrooms. The ground floor has an entrance lobby with a cloakroom, utility cupboard and a large open kitchen/dining room with a reception room and air conditioning. There are bi-folding doors to a terrace, perfect for entertaining. The house benefits from a lift, which can be easily removed if needed.

All of the main living areas overlook the picturesque south facing garden terrace which can be accessed from both levels of the house. The house comes complete with hot tub in the garden provided by Hyrdropool, lift access between both floors and off street parking for two cars with one EV charging point.

### **Lower Ground Floor**

Total area (approx.): 153.6 sq. m (1,653.3 sq. ft) Balcony area (approx.): 10.0 sq. m (107.6 sq. ft)

Wimbledon

SW19 1RF

020 8545 8580

London

Sales

12 The Broadway