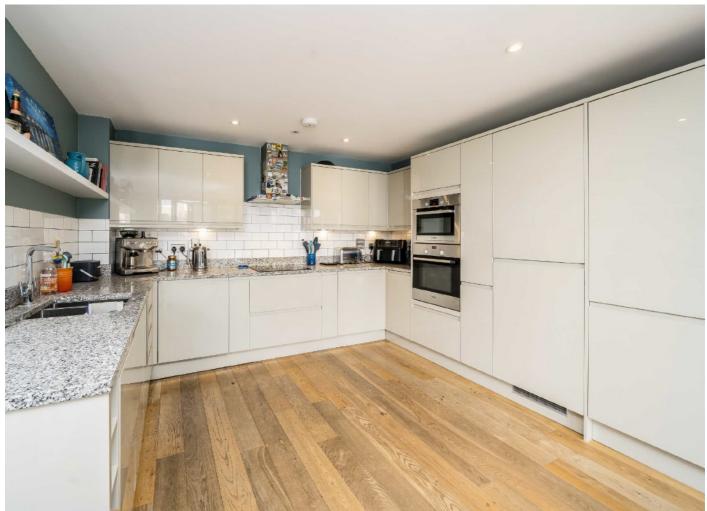

Constructed over two floors, with three double bedrooms and two bathrooms. The ground floor has an entrance lobby with a cloakroom, utility cupboard and a large open kitchen/dining room with a reception room and air conditioning. There are bi-folding doors to a terrace, perfect for entertaining. The house benefits from a lift, which can be easily removed if needed.