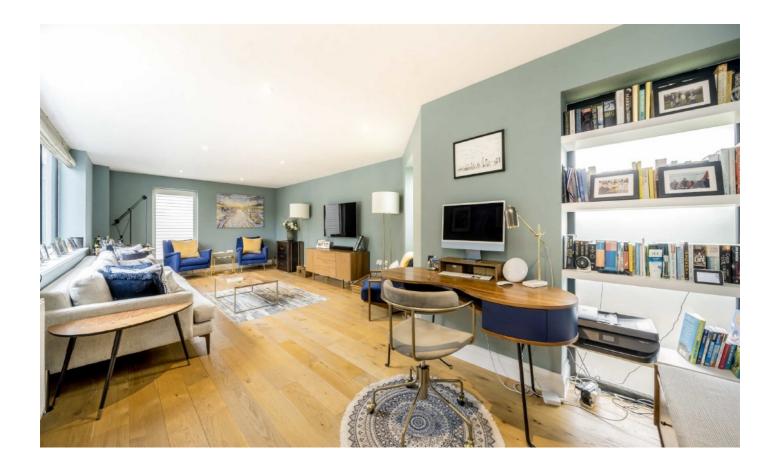

Constructed over two floors, with three double bedrooms and two bathrooms. The ground floor has an entrance lobby with a cloakroom, utility cupboard and a large open kitchen/dining room with a reception room and air conditioning. There are bi-folding doors to a terrace, perfect for entertaining. The house benefits from a lift, which can be easily removed if needed.