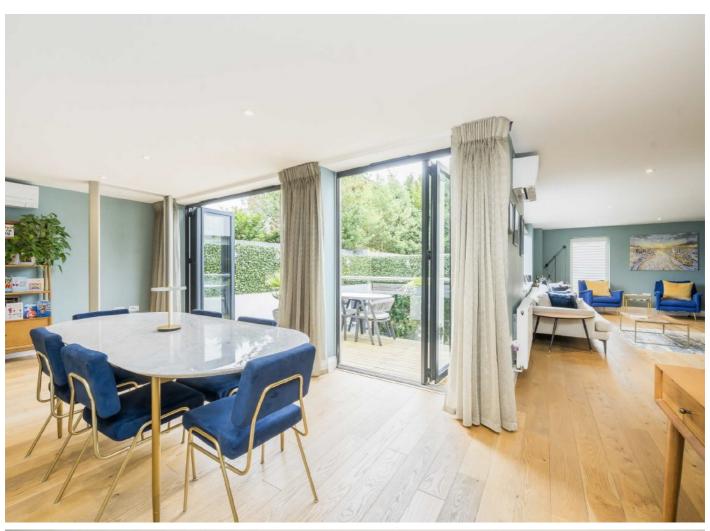

Constructed over two floors, with three double bedrooms and two bathrooms. The ground floor has an entrance lobby with a cloakroom, utility cupboard and a large open kitchen/dining room with a reception room and air conditioning. There are bi-folding doors to a terrace, perfect for entertaining. The house benefits from a lift, which can be easily removed if needed.