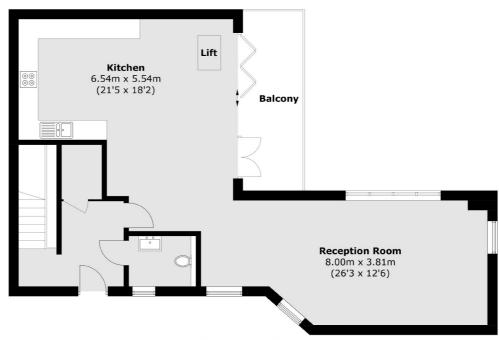

Constructed over two floors, with three double bedrooms and two bathrooms. The ground floor has an entrance lobby with a cloakroom, utility cupboard and a large open kitchen/dining room with a reception room and air conditioning. There are bi-folding doors to a terrace, perfect for entertaining. The house benefits from a lift, which can be easily removed if needed.

### **Ground Floor**

### **Lower Ground Floor**

Total area (approx.): 153.6 sq. m (1,653.3 sq. ft) Balcony area (approx.): 10.0 sq. m (107.6 sq. ft)

Wimbledon

SW19 1RF

020 8545 8580

London

Sales

12 The Broadway