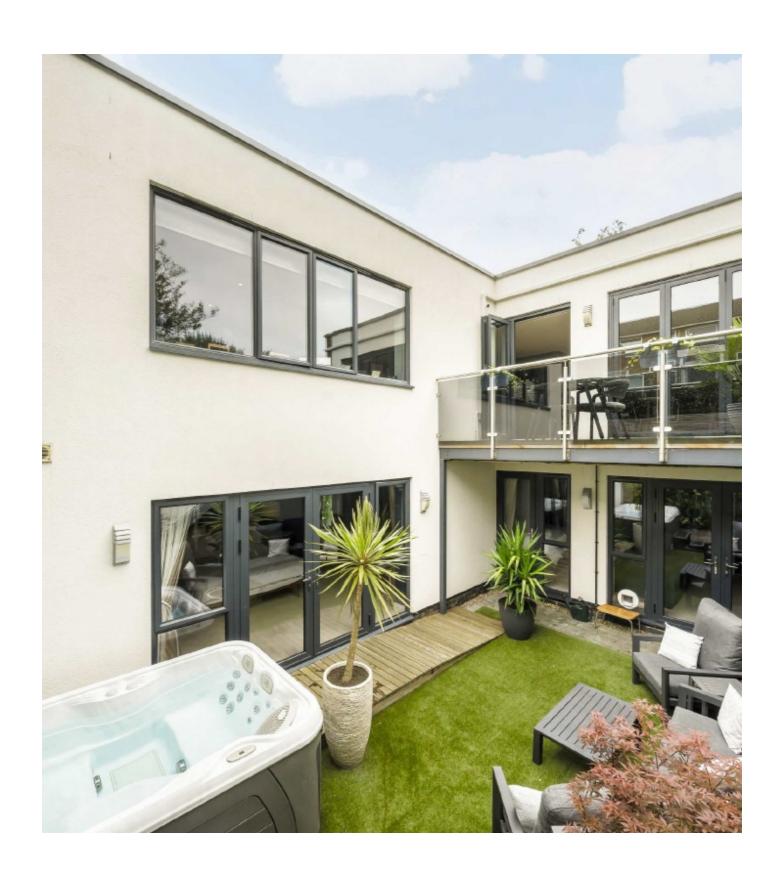

All of the main living areas overlook the picturesque south facing garden terrace which can be accessed from both levels of the house. The house comes complete with hot tub in the garden provided by Hyrdropool, lift access between both floors and off street parking for two cars with one EV charging point.