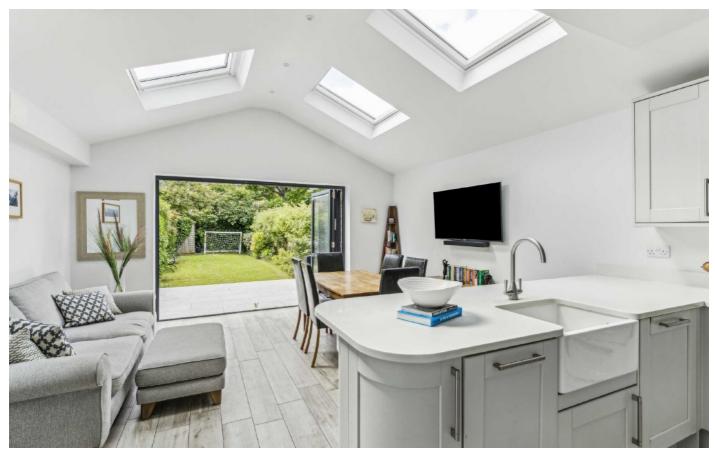

# Victory Road, SW19

The ground floor has a front reception room complete with plantation shutters. There is a w/c located off the hallway, which leads to an incredible open kitchen/ dining room, with vaulted ceilings, three panel bifolding doors and large Velux windows.