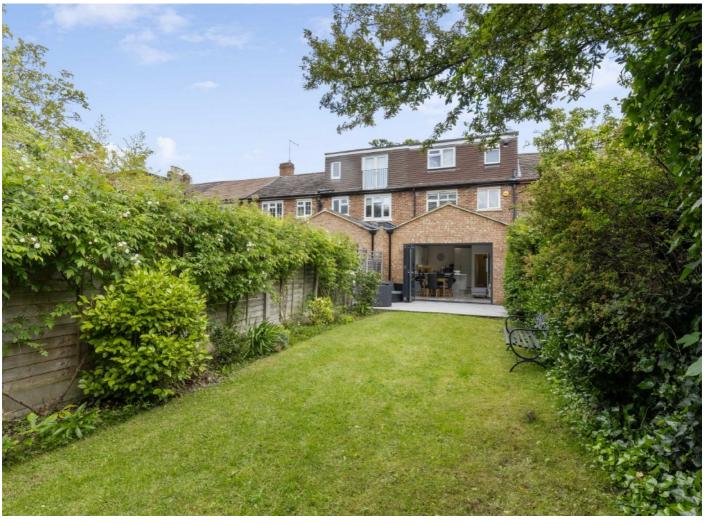

To the rear there is a large quintessential west facing garden, complete with rear access.