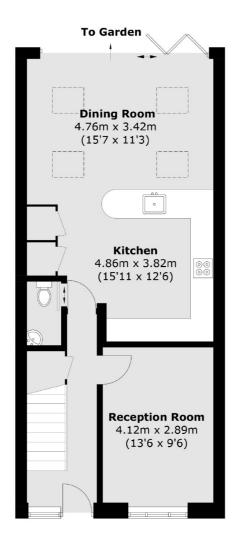

# Victory Road, SW19

The ground floor has a front reception room complete with plantation shutters. There is a w/c located off the hallway, which leads to an incredible open kitchen/ dining room, with vaulted ceilings, three panel bifolding doors and large Velux windows.

### **Ground Floor**