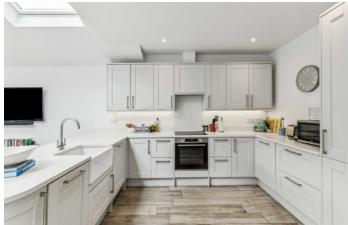

# Victory Road, SW19

The ground floor has a front reception room complete with plantation shutters. There is a w/c located off the hallway, which leads to an incredible open kitchen/ dining room, with vaulted ceilings, three panel bifolding doors and large Velux windows.