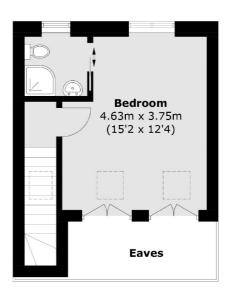

The first floor has two double bedrooms with a wonderful, fully renovated family bathroom, with the loft having been converted to offer a generous principal double bedroom, with an ensuite shower room and eaves storage.

### **Second Floor**

### **First Floor**

Total area (approx.): 114.8 sq. m (1,235.5 sq. ft) (Excluding Eaves)

020 8545 8580

Wimbledon