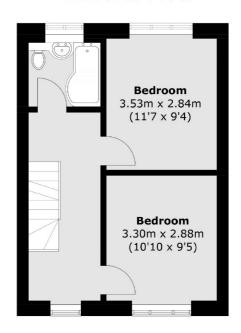

The first floor has two double bedrooms with a wonderful, fully renovated family bathroom, with the loft having been converted to offer a generous principal double bedroom, with an ensuite shower room and eaves storage.

### **First Floor**

Total area (approx.): 114.8 sq. m (1,235.5 sq. ft) (Excluding Eaves)

020 8545 8580

Wimbledon