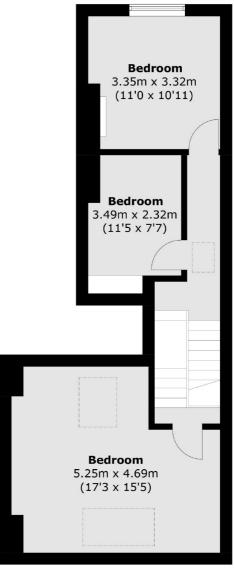

### **Second Floor**

Total area (approx.): 113.3 sq. m (1,219.6 sq. ft) (Excluding Void)

Energy Rating: We aim to make our particulars both accurate and reliable. However they are not guaranteed; nor do they form part of an offer or contract. If you require clarification on any points then please contact us, especially if you're traveling some distance to view. Please note that appliances and heating systems have not been tested and therefore no warranties can be given as to their good working order.