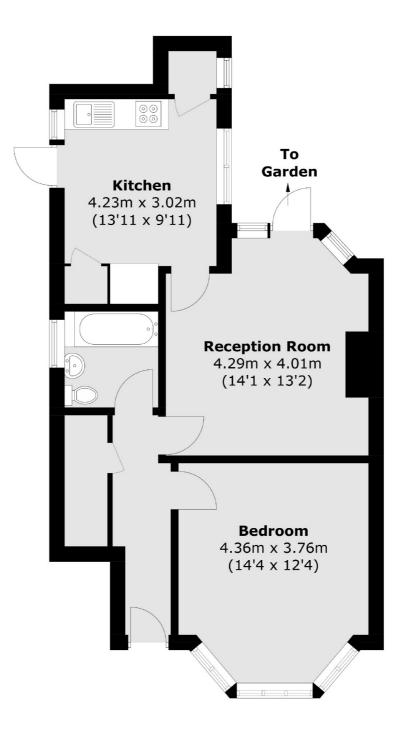

### Vale Crescent, London, SW15

Total area (approx.): 56.2 sq. m (604.9 sq. ft)

Wimbledon 12 The Broadway London SW19 1RF Sales 020 8545 8580 Energy Rating: . We aim to make our particulars both accurate and reliable. However they are not guaranteed; nor do they form part of an offer or contract. If you require clarification on any points then please contact us, especially if you're traveling some distance to view. Please note that appliances and heating systems have not been tested and therefore no warranties can be given as to their good working order.