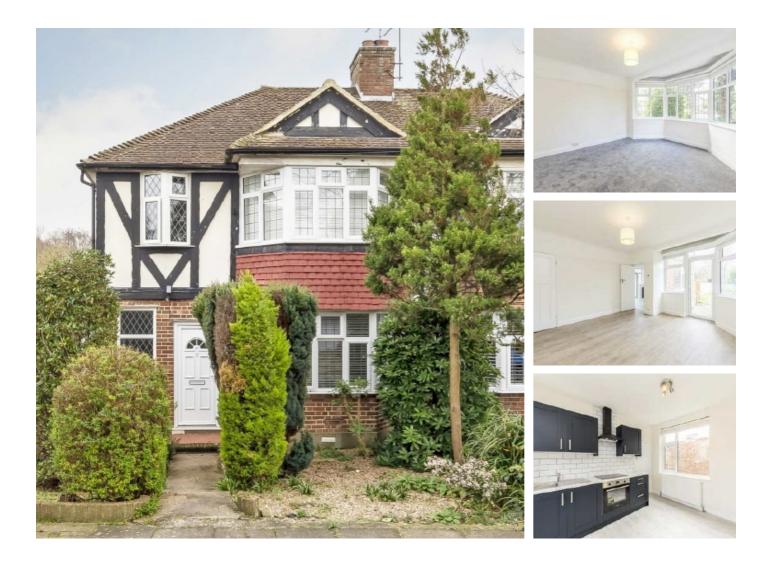

## Vale Crescent, SW15 £399,950

A recently refurbished, one double bedroom, ground floor maisonette with a generous private garden. The property further benefits from a long lease, garage, off street parking and is being sold with no forward chain

Vale Crescent is situated within easy reach of the many amenities of Raynes Park, Kingston-Upon-Thames and Putney with the beautiful green open spaces of both Wimbledon Common and Richmond Park surrounding the property.

### Features

Ground Floor Maisonette One Double Bedroom Recently Refurbished Large Private Garden Garage and Off Street Parking No Onward Chain